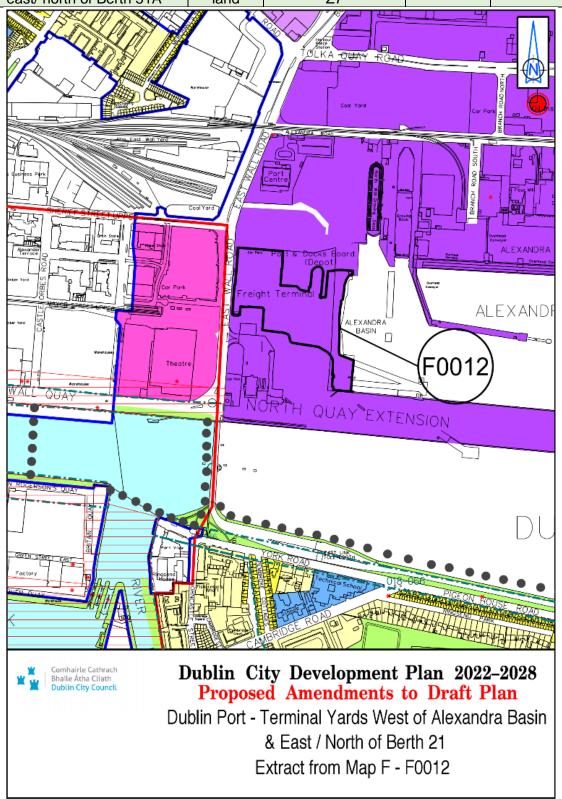

| Site Address                 | Zoning<br>From | Zoning To  | Map<br>Sheet | Map<br>Reference |
|------------------------------|----------------|------------|--------------|------------------|
| Dublin Port - Terminal Yards |                |            |              |                  |
| west of Alexandra Basin and  | White          |            | Map F        | F-0012           |
| east/ north of Berth 51A     | land           | <b>Z</b> 7 | ·            |                  |