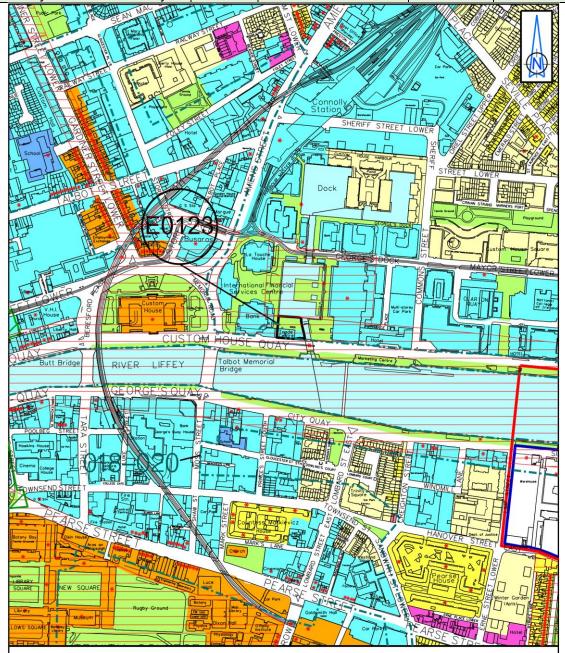

Saint Teresa's, Donore Avenue Extract from Map E - E0122

| Site Address              | Zoning<br>From | Zoning To | Map<br>Sheet | Map<br>Reference |
|---------------------------|----------------|-----------|--------------|------------------|
| Trinity - North Wall Quay | Z5/Z9          | Z5/Z9     | Мар Е        | E-0123           |