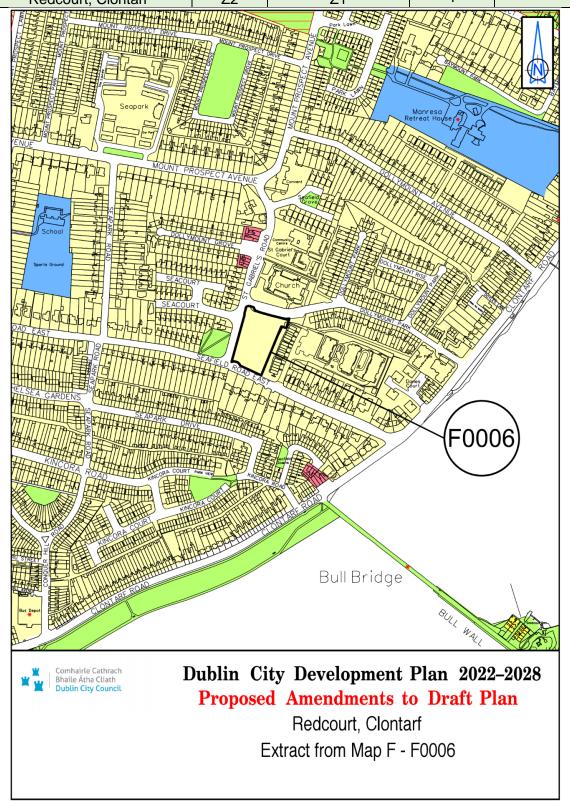

| Site Address       | Zoning<br>From | Zoning To | Map<br>Sheet | Map<br>Reference |
|--------------------|----------------|-----------|--------------|------------------|
| Redcourt, Clontarf | Z2             | Z1        | Map F        | F-0006           |