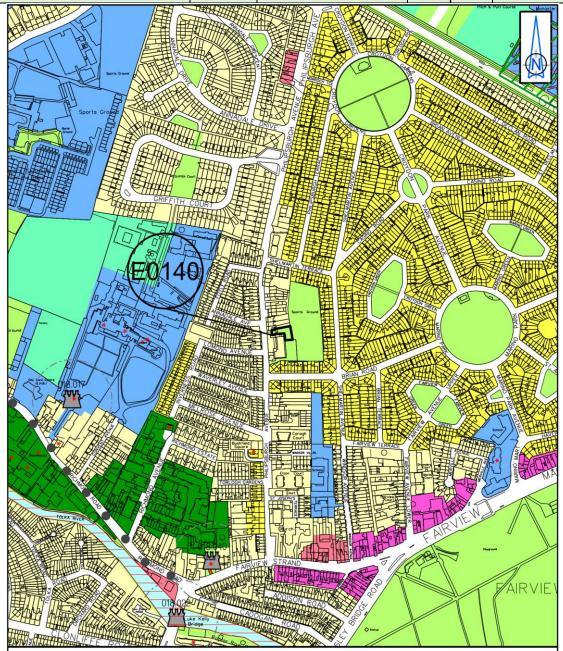

| Site Address                | Zoning<br>From | Zoning To  | Map<br>Sheet | Map<br>Reference |
|-----------------------------|----------------|------------|--------------|------------------|
| CYMS Pitch and Putt, 80     |                |            |              |                  |
| Philipsburgh Avenue, Dublin |                |            |              |                  |
| 3                           | Z1             | <b>Z</b> 9 | Map E        | E-0140           |