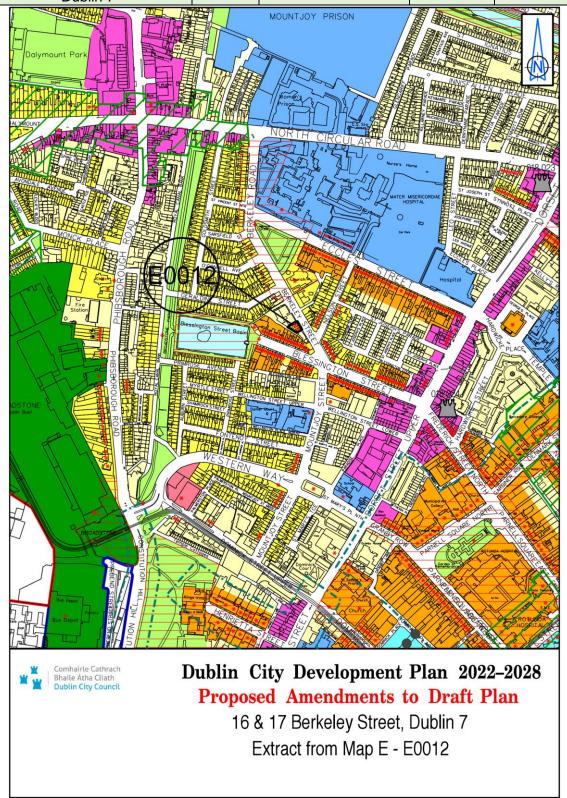

| Site Address                           | Zoning<br>From | Zoning To | Map<br>Sheet | Map<br>Reference |
|----------------------------------------|----------------|-----------|--------------|------------------|
| 16 and 17 Berkeley Street,<br>Dublin 7 | Z1             | Z2        | Мар Е        | E-0012           |