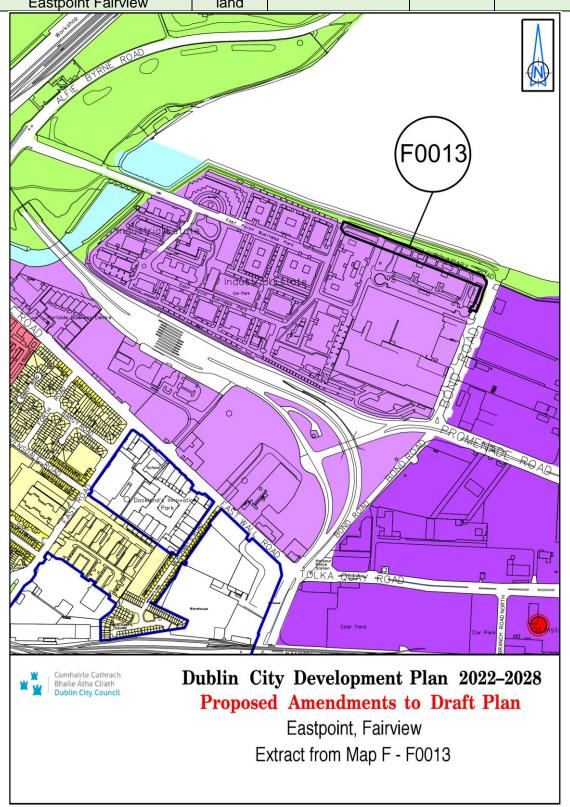

| Site Address       | Zoning<br>From             | Zoning To | Map<br>Sheet | Map<br>Reference |
|--------------------|----------------------------|-----------|--------------|------------------|
| Eastpoint Fairview | Z6 / Z9 /<br>White<br>land | Z6        | Map F        | F-0013           |