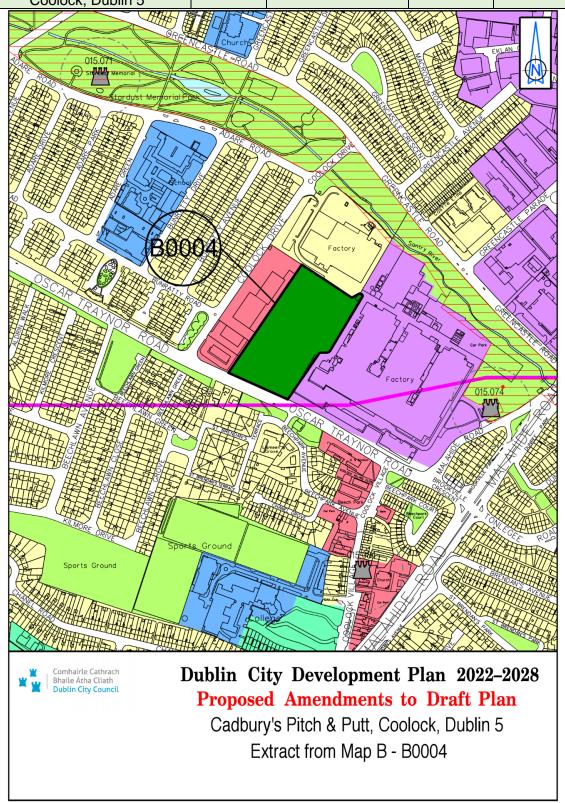

| Site Address                                   | Zoning<br>From | Zoning To | Map<br>Sheet | Map<br>Reference |
|------------------------------------------------|----------------|-----------|--------------|------------------|
| Cadbury's Pitch and Putt,<br>Coolock, Dublin 5 | Z6             | Z10       | Мар В        | B-0004           |