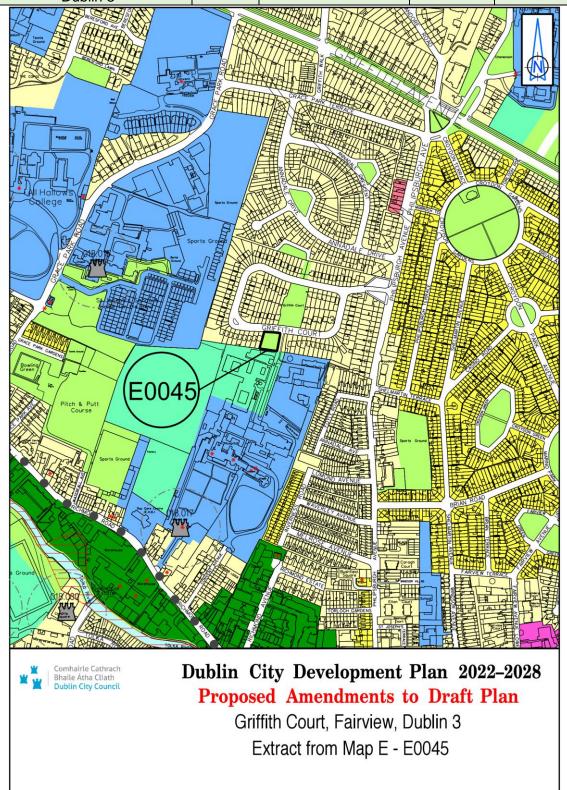

| Site Address                          | Zoning<br>From | Zoning To | Map<br>Sheet | Map<br>Reference |
|---------------------------------------|----------------|-----------|--------------|------------------|
| Griffith Court, Fairview,<br>Dublin 3 | Z1             | Z9        | Мар Е        | E-0045           |