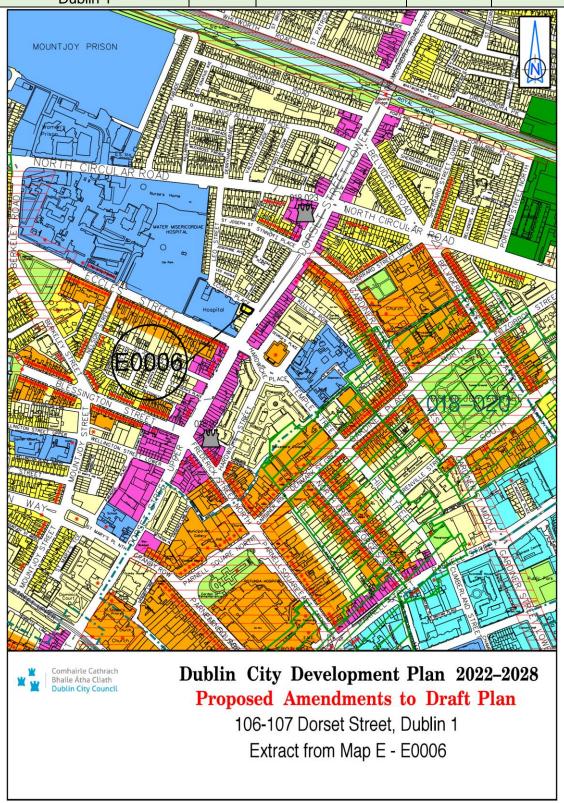

| Site Address                       | Zoning<br>From | Zoning To | Map<br>Sheet | Map<br>Reference |
|------------------------------------|----------------|-----------|--------------|------------------|
| 106-107 Dorset Street,<br>Dublin 1 | Z1             | Z2        | Map E        | E-0006           |