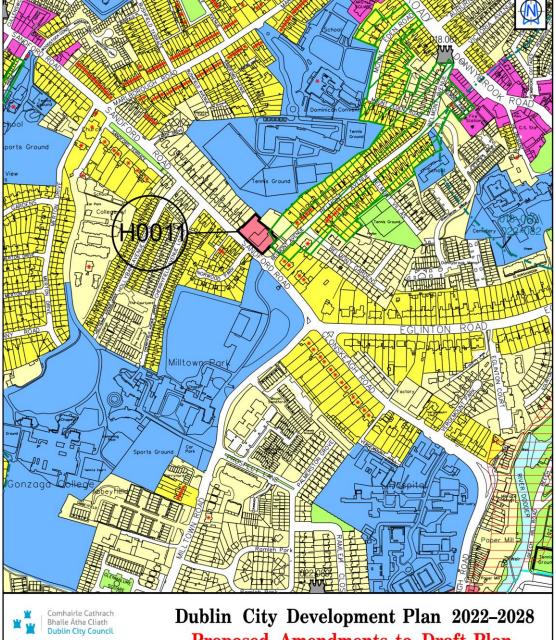

| Site Address                  | Zoning<br>From | Zoning To | Map<br>Sheet | Map<br>Reference |
|-------------------------------|----------------|-----------|--------------|------------------|
| Milltown Park, Sandford Road, |                |           |              |                  |
| Dublin 6                      | Z15            | Z12       | Мар Н        | H-0023           |