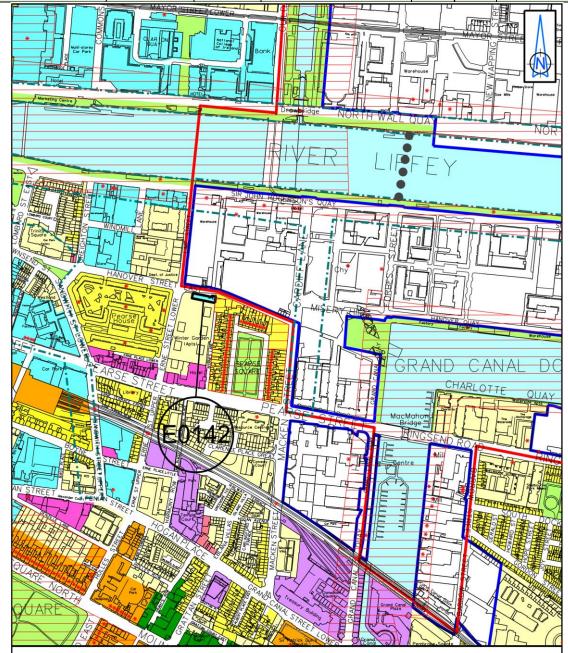

CYMS Pitch & Putt, 80 Philipsburgh Avenue, Dublin 3 Extract from Map E - E0140

| Site Address                | Zoning<br>From | Zoning To  | Map<br>Sheet | Map<br>Reference |
|-----------------------------|----------------|------------|--------------|------------------|
| No. 2 Hanover Street, Grand |                |            |              |                  |
| Canal Dock, Dublin 2 (D02   |                |            |              |                  |
| E860)                       | Z1             | <b>Z</b> 5 | Map E        | E-0142           |