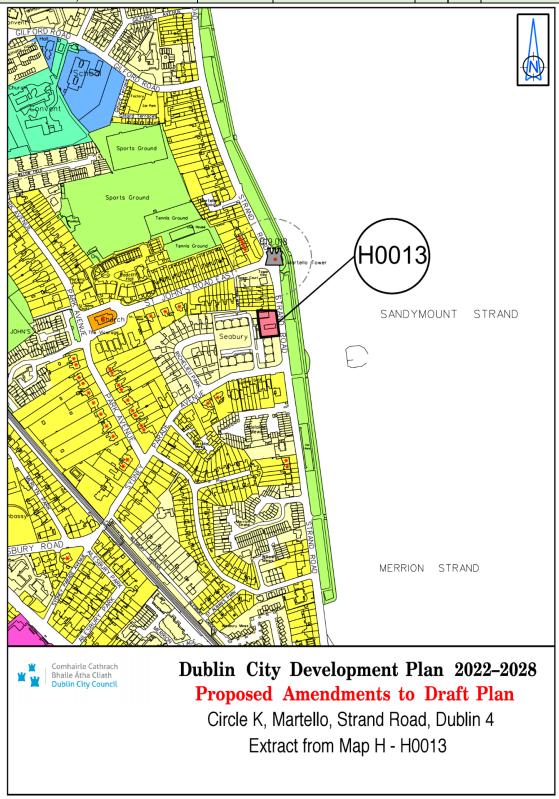

# Map Sheet H

| Site Address                                                                                | Zoning<br>From | Zoning To | Map Sheet | Map<br>Reference |
|---------------------------------------------------------------------------------------------|----------------|-----------|-----------|------------------|
| Rathmines Library                                                                           | Z4             | Z15       | Мар Н     | H-0002           |
| Rathmines Town Hall,<br>Rathmines Road                                                      | Z4             | Z15       | Мар Н     | H-0003           |
| Cathal Brugha Barracks                                                                      | Z15            | Z9        | Мар Н     | H-0004           |
| Merrion Graveyard - beside<br>Tara Tower, Merrion Road                                      | Z1             | Z9        | Мар Н     | H-0007           |
| Former St. Mary's College,<br>Bloomfield Avenue,<br>Donnybrook, Dublin 4                    | Z15            | Z12       | Мар Н     | H-0008           |
| Circle K, Sandford Road                                                                     | Z1             | Z3        | Мар Н     | H-0011           |
| Former Church of Ireland<br>College Educational Lands,<br>Rathmines Road Upper,<br>Dublin 6 | <b>Z</b> 9     | Z15       | Мар Н     | H-0012           |
| Circle K, Martello, Strand<br>Road, Dublin 4                                                | Z1             | Z3        | Мар Н     | H-0013           |
| Embassy House Lane,<br>Anglesea Road, Ballsbridge                                           | Z4/Z9          | Z4        | Мар Н     | H-0015           |
| Energia Park, Donnybrook<br>Road, Dublin 4                                                  | <b>Z</b> 9     | Z1        | Мар Н     | H-0018           |
| Milltown Park, Sandford Road,<br>Dublin 6                                                   | Z15            | Z12       | Мар Н     | H-0023           |

# Dublin City Development Plan 2022–2028 Proposed Amendments to Draft Plan

Former Church of Ireland College Educational Lands, Rathmines Road Upper, Dublin 6 Extract from Map H - H0012

| Site Address               | Zoning<br>From | Zoning To | Map<br>Sheet | Map<br>Reference |
|----------------------------|----------------|-----------|--------------|------------------|
| Circle K, Martello, Strand |                |           |              |                  |
| Road, Dublin 4             | Z1             | Z3        | Map H        | H-0013           |