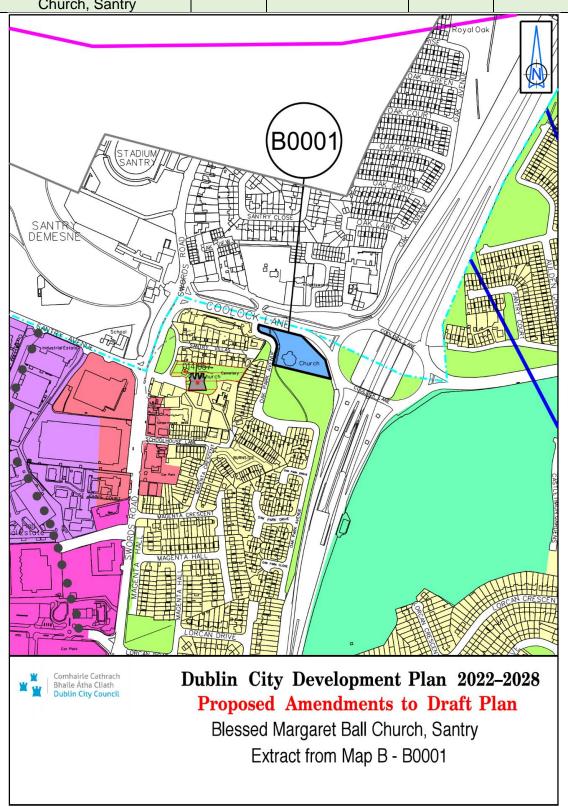

| Site Address                            | Zoning<br>From | Zoning To | Map<br>Sheet | Map<br>Reference |
|-----------------------------------------|----------------|-----------|--------------|------------------|
| Blessed Margaret Ball<br>Church, Santry | Z1             | Z15       | Map B        | B-0001           |