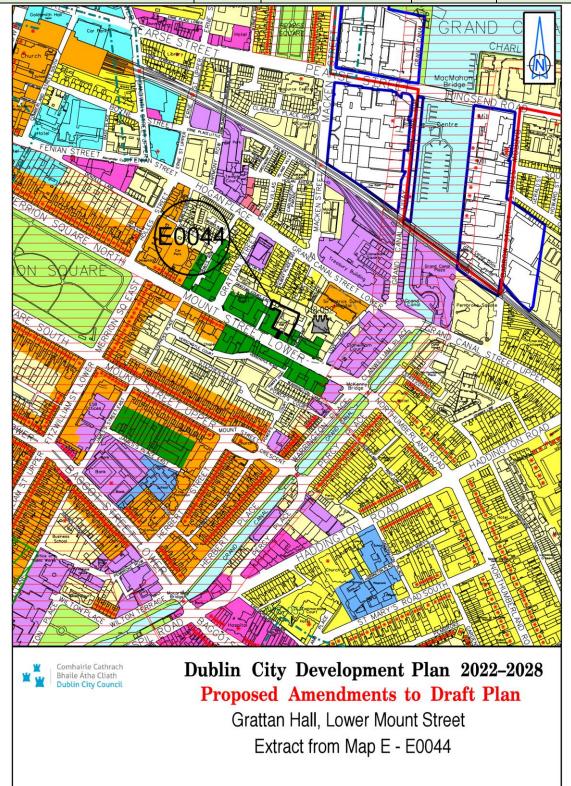

| Site Address                        | Zoning<br>From | Zoning To | Map<br>Sheet | Map<br>Reference |
|-------------------------------------|----------------|-----------|--------------|------------------|
| Grattan Hall, Lower Mount<br>Street | Z10            | Z1        | Map E        | E-0044           |