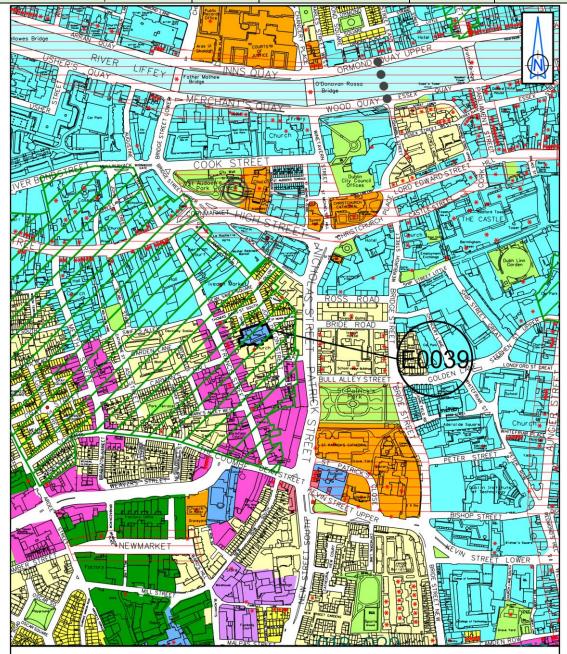

| Site Address                                          | Zoning<br>From | Zoning To | Map<br>Sheet | Map<br>Reference |
|-------------------------------------------------------|----------------|-----------|--------------|------------------|
| Francis Street CBS (Primary) Francis Street, Dublin 8 | Z1             | Z15       | Map E        | E-0039           |