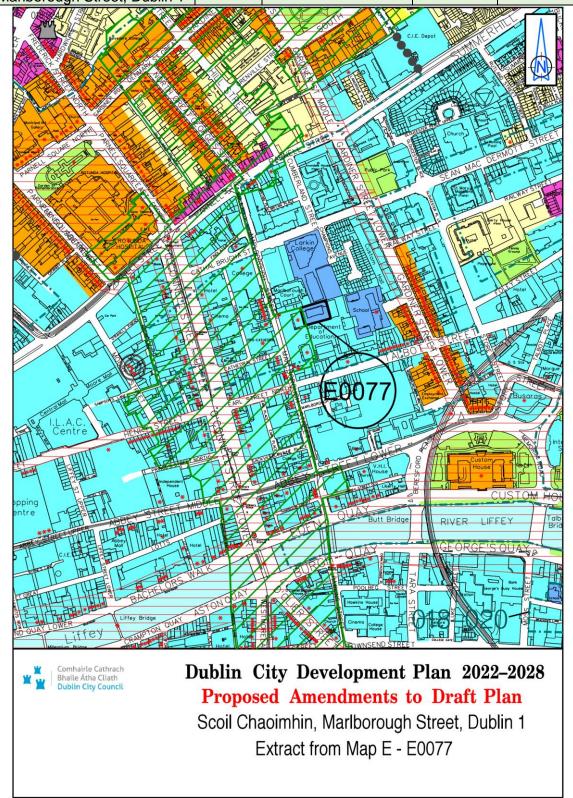

| Site Address                                     | Zoning<br>From | Zoning To | Map<br>Sheet | Map<br>Reference |
|--------------------------------------------------|----------------|-----------|--------------|------------------|
| Scoil Chaoimhin,<br>Marlborough Street, Dublin 1 | Z5             | Z15       | Мар Е        | E-0077           |