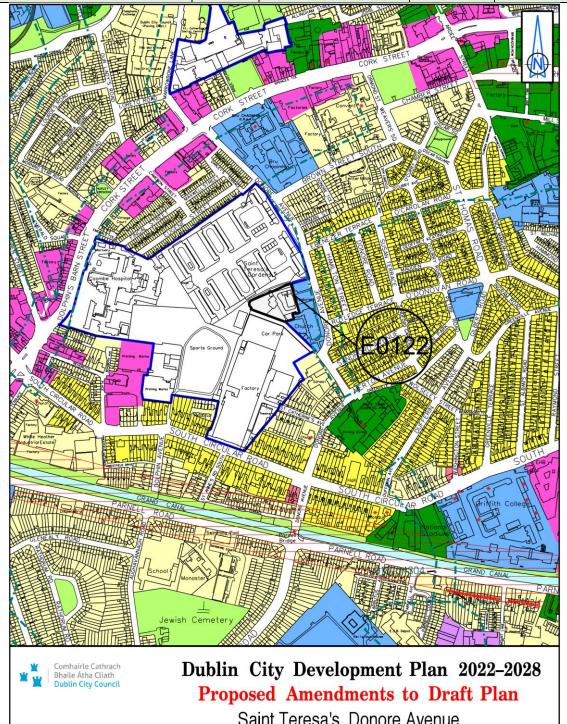

### Proposed Amendments to Draft Plan

Damer Court, 35-47 Wellington Street Upper, Dublin 1 Extract from Map E - E0119

| Site Address                | Zoning<br>From | Zoning To | Map<br>Sheet | Map<br>Reference |
|-----------------------------|----------------|-----------|--------------|------------------|
| St. Teresa's, Donore Avenue | Z15            | Z14       | Мар Е        | E-0122           |