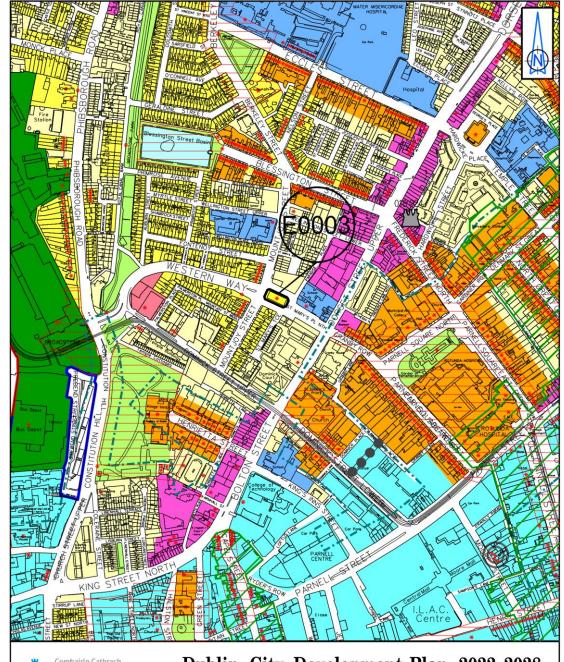

# Map Sheet E

| Site Address                                              | Zoning From | Zoning To | Map<br>Sheet | Map<br>Reference |
|-----------------------------------------------------------|-------------|-----------|--------------|------------------|
| The Black Church, St. Mary's Place North, Dublin 7        | Z1          | Z2        | Мар Е        | E-0003           |
| Thomas Brennan's Bar,<br>15 Dominick Street,<br>Dublin 7. | Z1          | Z2        | Мар Е        | E-0005           |
| 106-107 Dorset Street,<br>Dublin 1                        | Z1          | Z2        | Мар Е        | E-0006           |
| 12 Manor Street ,<br>Stoneybatter, Dublin 7               | Z15         | Z3        | Мар Е        | E-0007           |
| 134/135 Lower Baggot<br>Street, Dublin 2                  | Z4/ Z8      | Z4        | Мар Е        | E-0010           |
| 16 and 17 Berkeley<br>Street, Dublin 7                    | Z1          | Z2        | Мар Е        | E-0012           |
| 8/9/10 Prussia Street                                     | White land  | Z1        | Мар Е        | E-0015           |

| Site Address                                       | Zoning<br>From | Zoning To | Map<br>Sheet | Map<br>Reference |
|----------------------------------------------------|----------------|-----------|--------------|------------------|
| The Black Church, St. Mary's Place North, Dublin 7 | Z1             | Z2        | Мар Е        | E-0003           |