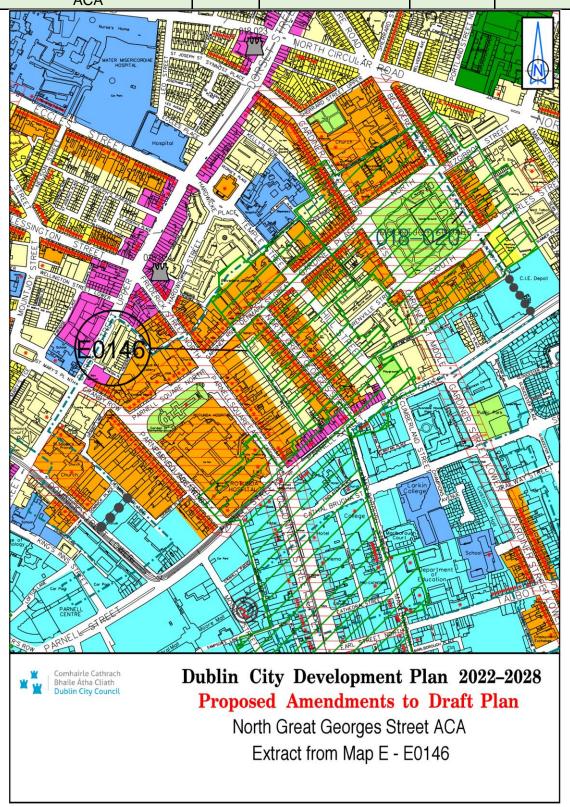

Removal of National Monument Symbol on Saint James' Graveyard Extract from Map E - E0145

| Site Address                                                   | Zoning<br>From | Zoning To | Map<br>Sheet | Map<br>Reference |
|----------------------------------------------------------------|----------------|-----------|--------------|------------------|
| Map E updated to include<br>North Great George's Street<br>ACA | N/A            | N/A       | Мар Е        | E-0146           |