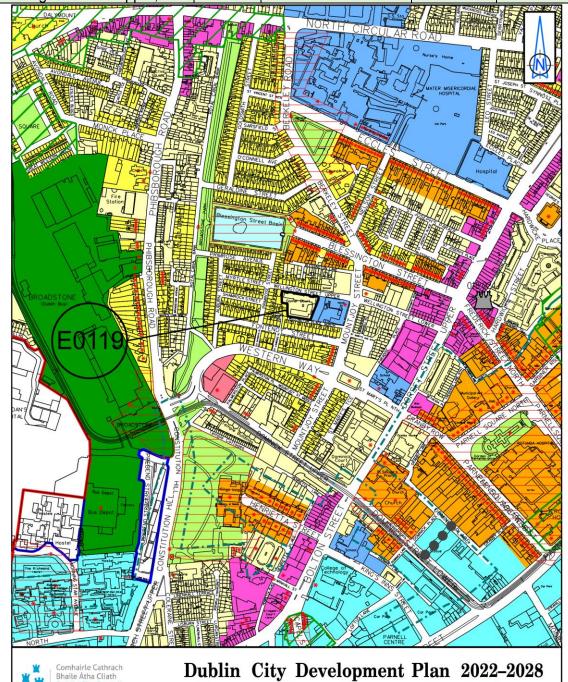

West Side of Camden Street Lower, (between Grantham Street and Pleasant's Street) Extract from Map E - E0118

| Site Address                                   | Zoning<br>From | Zoning To | Map<br>Sheet | Map<br>Reference |
|------------------------------------------------|----------------|-----------|--------------|------------------|
| Damer Court, 35-47 Wellington Street Upper, D1 | Z15            | Z1        | Мар Е        | E-0119           |

### Proposed Amendments to Draft Plan

Damer Court, 35-47 Wellington Street Upper, Dublin 1 Extract from Map E - E0119

| Site Address                | Zoning<br>From | Zoning To | Map<br>Sheet | Map<br>Reference |
|-----------------------------|----------------|-----------|--------------|------------------|
| St. Teresa's, Donore Avenue | Z15            | Z14       | Мар Е        | E-0122           |