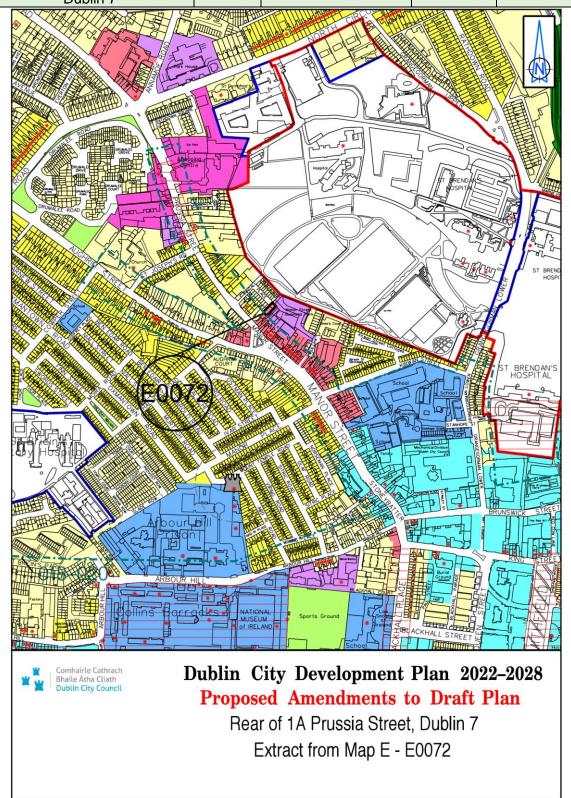

Pembroke Gardens, Ballsbridge Extract from Map E - E0071

| Site Address                        | Zoning<br>From | Zoning To | Map<br>Sheet | Map<br>Reference |
|-------------------------------------|----------------|-----------|--------------|------------------|
| Rear of 1A Prussia Street  Dublin 7 | Z6             | Z3        | Мар Е        | E-0072           |