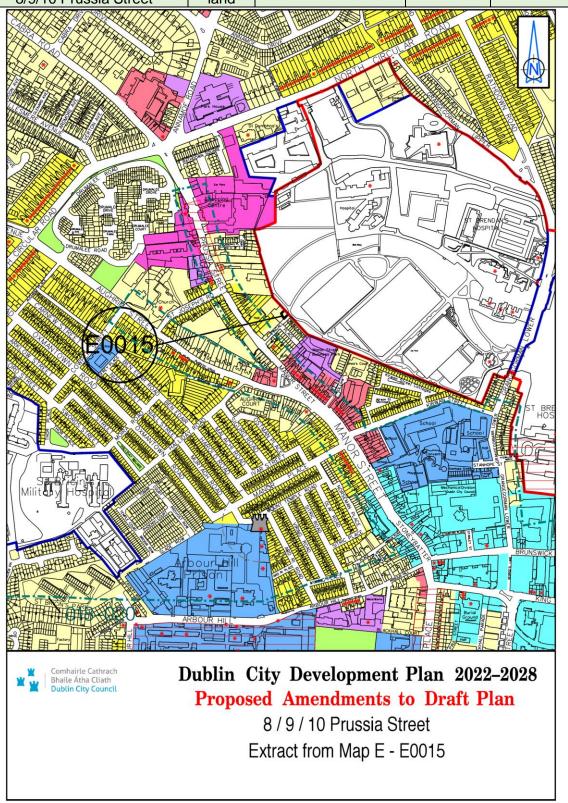

| Site Address          | Zoning<br>From | Zoning To | Map<br>Sheet | Map<br>Reference |
|-----------------------|----------------|-----------|--------------|------------------|
| 8/9/10 Prussia Street | White land     | Z1        | Map E        | E-0015           |