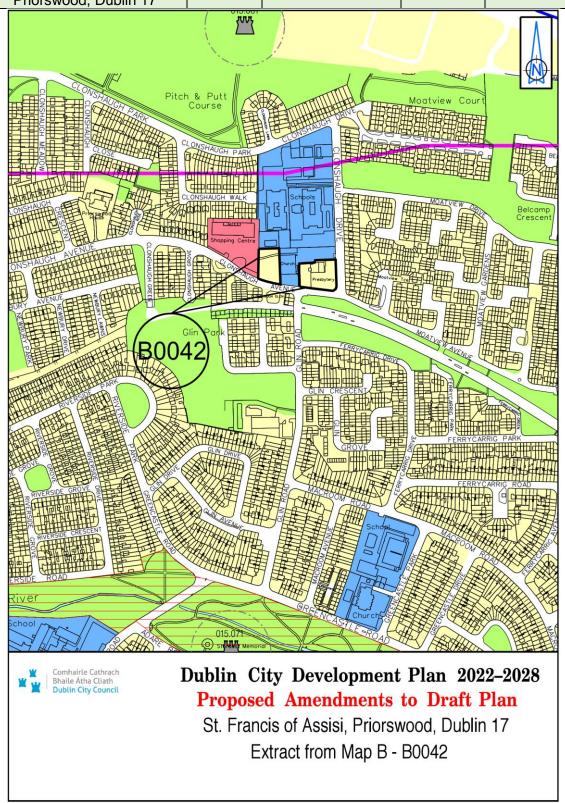

| Site Address                                 | Zoning<br>From | Zoning To | Map<br>Sheet | Map<br>Reference |
|----------------------------------------------|----------------|-----------|--------------|------------------|
| St. Francis of Assisi, Priorswood, Dublin 17 | Z15            | Z1        | Map B        | B-0042           |