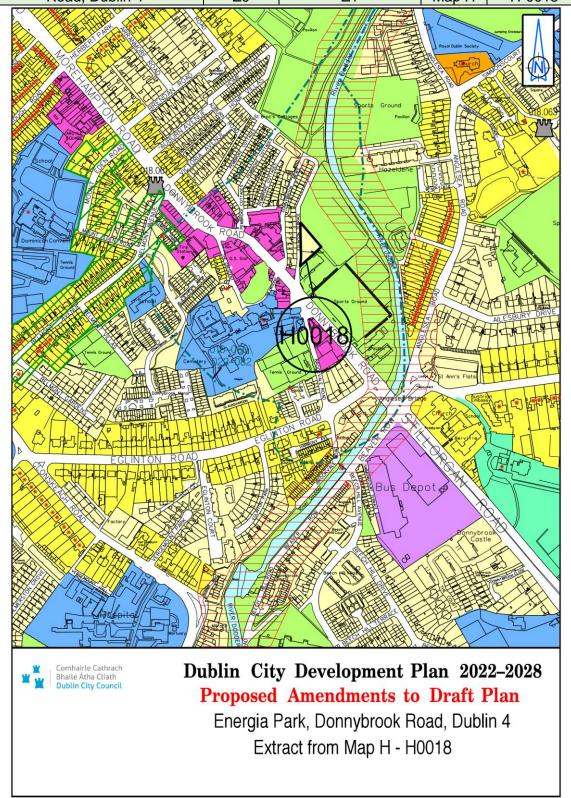

# Map Sheet H

| Site Address                                                                                | Zoning<br>From | Zoning To | Map Sheet | Map<br>Reference |
|---------------------------------------------------------------------------------------------|----------------|-----------|-----------|------------------|
| Rathmines Library                                                                           | Z4             | Z15       | Мар Н     | H-0002           |
| Rathmines Town Hall,<br>Rathmines Road                                                      | Z4             | Z15       | Мар Н     | H-0003           |
| Cathal Brugha Barracks                                                                      | Z15            | Z9        | Мар Н     | H-0004           |
| Merrion Graveyard - beside<br>Tara Tower, Merrion Road                                      | Z1             | Z9        | Мар Н     | H-0007           |
| Former St. Mary's College,<br>Bloomfield Avenue,<br>Donnybrook, Dublin 4                    | Z15            | Z12       | Мар Н     | H-0008           |
| Circle K, Sandford Road                                                                     | Z1             | Z3        | Мар Н     | H-0011           |
| Former Church of Ireland<br>College Educational Lands,<br>Rathmines Road Upper,<br>Dublin 6 | <b>Z</b> 9     | Z15       | Мар Н     | H-0012           |
| Circle K, Martello, Strand<br>Road, Dublin 4                                                | Z1             | Z3        | Мар Н     | H-0013           |
| Embassy House Lane,<br>Anglesea Road, Ballsbridge                                           | Z4/Z9          | Z4        | Мар Н     | H-0015           |
| Energia Park, Donnybrook<br>Road, Dublin 4                                                  | <b>Z</b> 9     | Z1        | Мар Н     | H-0018           |
| Milltown Park, Sandford Road,<br>Dublin 6                                                   | Z15            | Z12       | Мар Н     | H-0023           |

| Site Address             | Zoning<br>From | Zoning To  | Map<br>Sheet | Map<br>Reference |
|--------------------------|----------------|------------|--------------|------------------|
| Energia Park, Donnybrook |                |            |              |                  |
| Road, Dublin 4           | Z9             | <b>Z</b> 1 | Map H        | H-0018           |