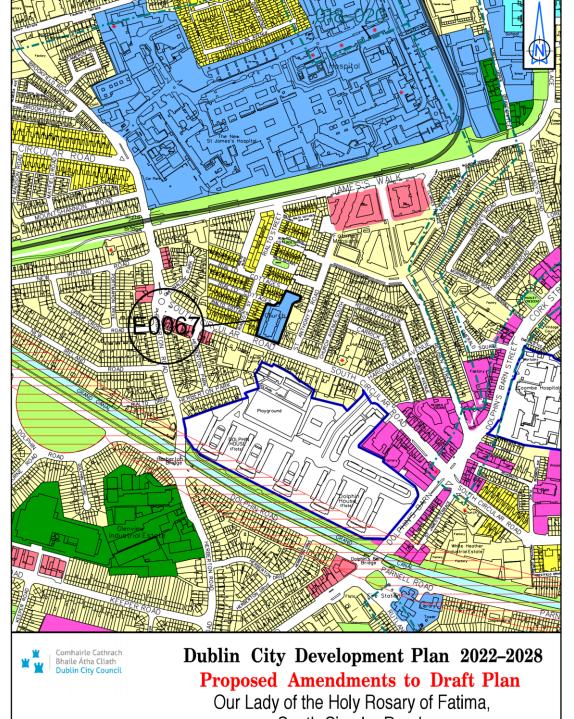

| Site Address                | Zoning<br>From | Zoning To | Map<br>Sheet | Map<br>Reference |
|-----------------------------|----------------|-----------|--------------|------------------|
| Our Lady of the Holy Rosary |                |           |              |                  |
| of Fatima, South Circular   |                |           |              |                  |
| Road                        | Z1             | Z15       | Map E        | E-0067           |

Our Lady of the Holy Rosary of Fatima, South Circular Road Extract from Map E - E0067

| Site Address                    | Zoning<br>From | Zoning To | Map<br>Sheet | Map<br>Reference |
|---------------------------------|----------------|-----------|--------------|------------------|
| Presentation Primary School,    |                |           |              |                  |
| George's Hill, Halston, Street, | Z5             | Z15       | Map E        | E-0069           |
| Dublin 7                        |                |           | •            |                  |