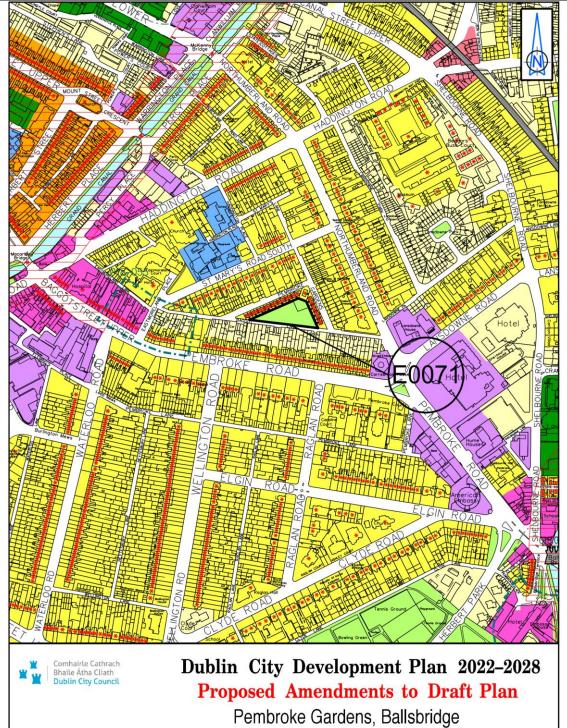

Presentation Primary School, George's Hill, Halston Street, Dublin 7 Extract from Map E - E0069

| Site Address                     | Zoning<br>From | Zoning To  | Map<br>Sheet | Map<br>Reference |
|----------------------------------|----------------|------------|--------------|------------------|
| Pembroke Gardens,<br>Ballsbridge | Z1             | <b>Z</b> 9 | Мар Е        | E-0071           |

Pembroke Gardens, Ballsbridge Extract from Map E - E0071

| Site Address                        | Zoning<br>From | Zoning To | Map<br>Sheet | Map<br>Reference |
|-------------------------------------|----------------|-----------|--------------|------------------|
| Rear of 1A Prussia Street  Dublin 7 | Z6             | Z3        | Мар Е        | E-0072           |