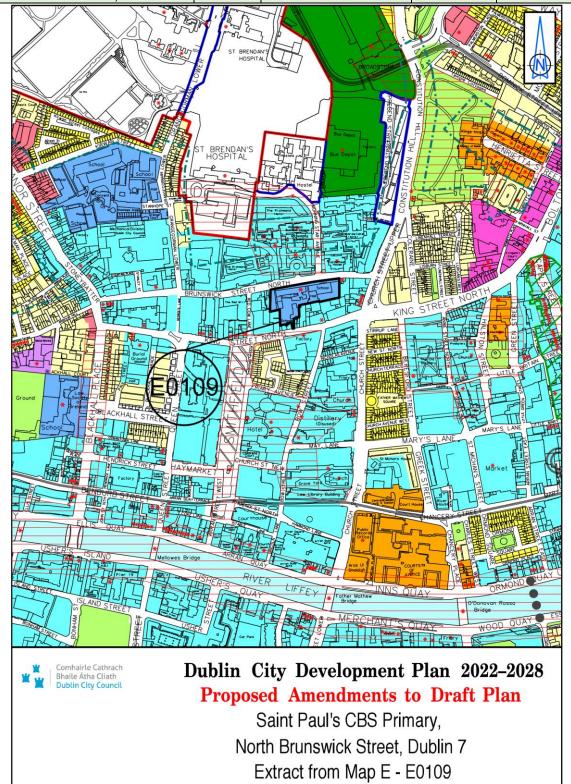

| Site Address                                               | Zoning<br>From | Zoning To | Map<br>Sheet | Map<br>Reference |
|------------------------------------------------------------|----------------|-----------|--------------|------------------|
| St. Pauls CBS Primary, North<br>Brunswick Street, Dublin 7 | Z5             | Z15       | Мар Е        | E-0109           |