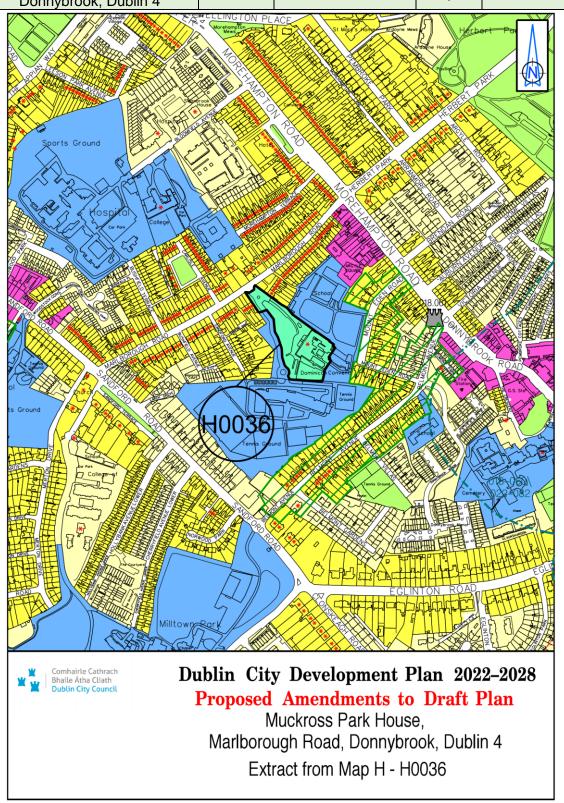

| Nullamore House, Richmond<br>Avenue South and Milltown<br>Road, Dartry, Dublin 6 | Z15 | Z12 | Мар Н | H-0024 |
|----------------------------------------------------------------------------------|-----|-----|-------|--------|
| Neville Road                                                                     | Z1  | Z2  | Мар Н | H-0026 |
| St. Conleth's College, 28 Clyde<br>Road, Ballsbridge, Dublin 4                   | Z2  | Z15 | Мар Н | H-0031 |
| Muckross Park House,<br>Marlborough Road,<br>Donnybrook, Dublin 4                | Z15 | Z12 | Мар Н | H-0036 |
| Catholic Church of the Mary<br>Immaculate Rathmines Rd.<br>Lower                 | Z2  | Z15 | Мар Н | H-0038 |
| Rathgar Catholic Church of the Three Patrons                                     | Z2  | Z15 | Мар Н | H-0039 |
| Methodist Church, Brighton<br>Road, Rathgar Road                                 | Z2  | Z15 | Мар Н | H-0040 |
| Christ Church of Ireland,<br>Rathgar                                             | Z2  | Z15 | Мар Н | H-0041 |
| Church of Our Lady of the Rosary, Harold's Cross Road                            | Z2  | Z15 | Мар Н | H-0042 |

| rom | Zoning To | Map<br>Sheet | Map<br>Reference |
|-----|-----------|--------------|------------------|
| Z15 | Z12       | Man H        | H-0036           |
|     |           |              | 3                |