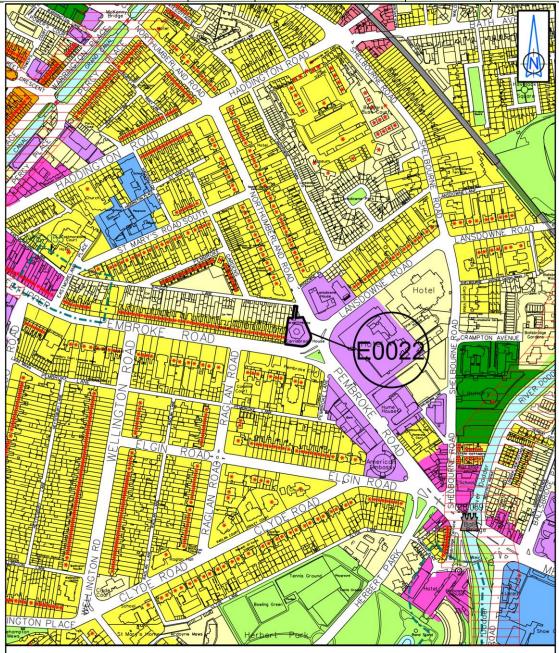

| Site Address                                               | Zoning<br>From | Zoning To | Map<br>Sheet | Map<br>Reference |
|------------------------------------------------------------|----------------|-----------|--------------|------------------|
| Carrisbrook House, 112<br>Northumberland Road,<br>Dublin 4 | Z1/Z6          | Z6        | Мар Е        | E-0022           |

Carrisbrook House, 112 Northumberland Road, Dublin 4
Extract from Map E - E0022

| Site Address                | Zoning<br>From | Zoning To | Map<br>Sheet | Map<br>Reference |
|-----------------------------|----------------|-----------|--------------|------------------|
| Charlemont Street, Harcourt |                |           |              |                  |
| Road and Richmond Street    | Z10            | Z6        | Map E        | E-0026           |
| South                       |                |           |              |                  |