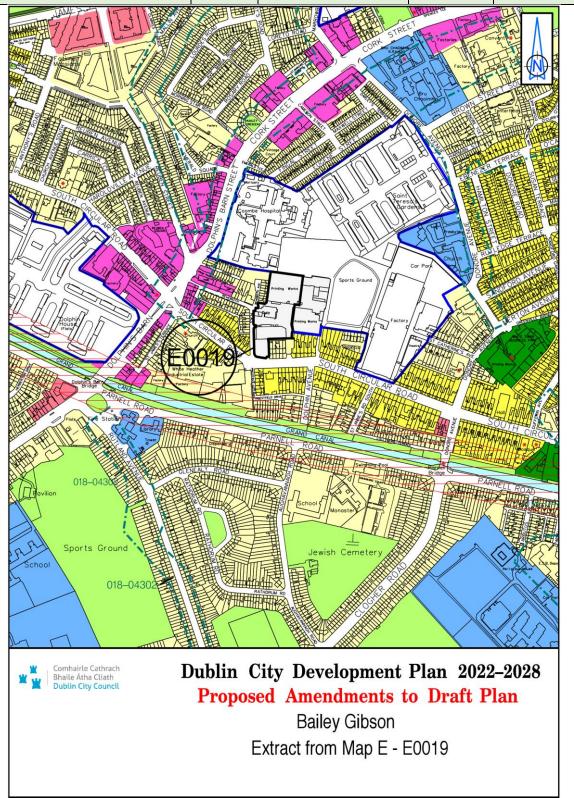

An Oige, 61 Mountjoy Street, Dublin 7 Extract from Map E - E0018

| Site Address  | Zoning<br>From | Zoning To | Map<br>Sheet | Map<br>Reference |
|---------------|----------------|-----------|--------------|------------------|
| Bailey Gibson | Z4             | Z14       | Мар Е        | E-0019           |