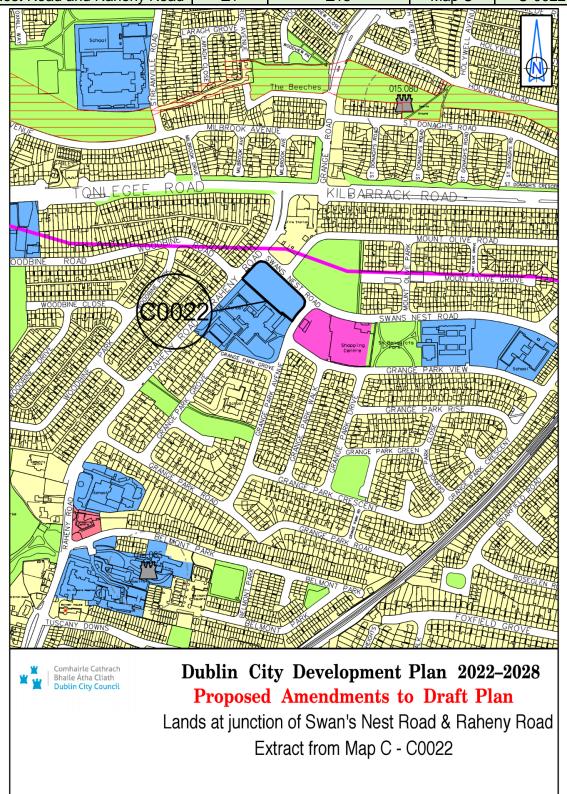

| Site Address                | Zoning<br>From | Zoning To | Map<br>Sheet | Map<br>Reference |
|-----------------------------|----------------|-----------|--------------|------------------|
| Lands at junction of Swan's | 7.             | 7.15      |              | 0.000            |
| Nest Road and Raheny Road   | <b>Z</b> 1     | Z15       | Map C        | C-0022           |