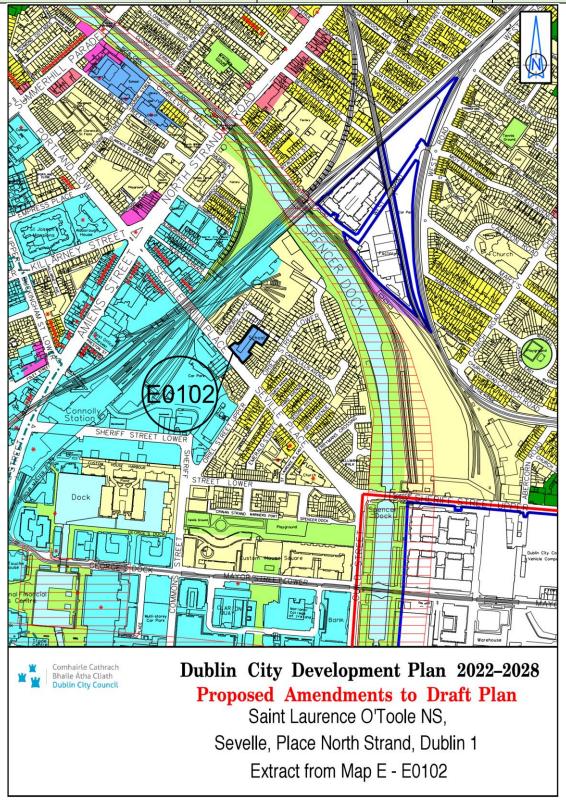

| Site Address                 | Zoning<br>From | Zoning To | Map<br>Sheet | Map<br>Reference |
|------------------------------|----------------|-----------|--------------|------------------|
| St. Laurence O'Toole NS,     |                |           |              |                  |
| Seville Place, North Strand, | Z1             | Z15       | Map E        | E-0102           |
| Dublin 1                     |                |           |              |                  |