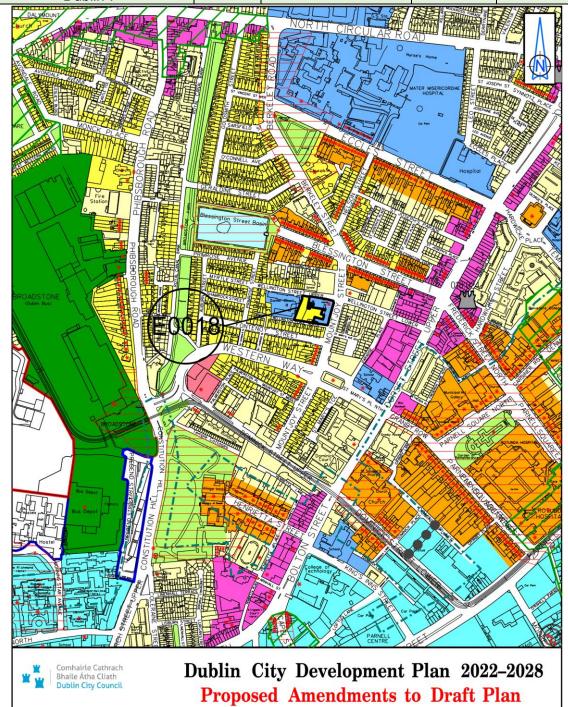

| Site Address                          | Zoning<br>From | Zoning To | Map<br>Sheet | Map<br>Reference |
|---------------------------------------|----------------|-----------|--------------|------------------|
| An Oige, 61 Mountjoy St.,<br>Dublin 7 | Z15            | Z2/Z15    | Map E        | E-0018           |