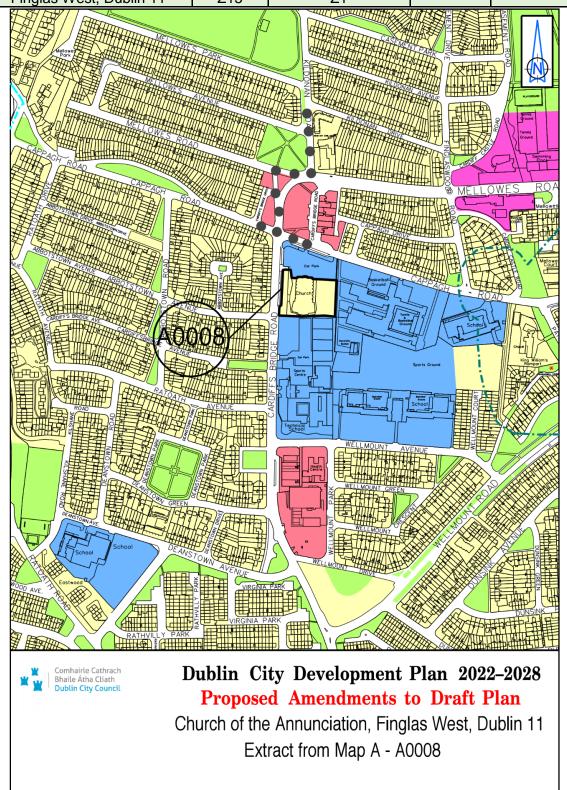

| Site Address                                           | Zoning<br>From | Zoning To | Map<br>Sheet | Map<br>Reference |
|--------------------------------------------------------|----------------|-----------|--------------|------------------|
| Church of the Annunciation,<br>Finglas West, Dublin 11 | Z15            | Z1        | Map A        | A-0008           |