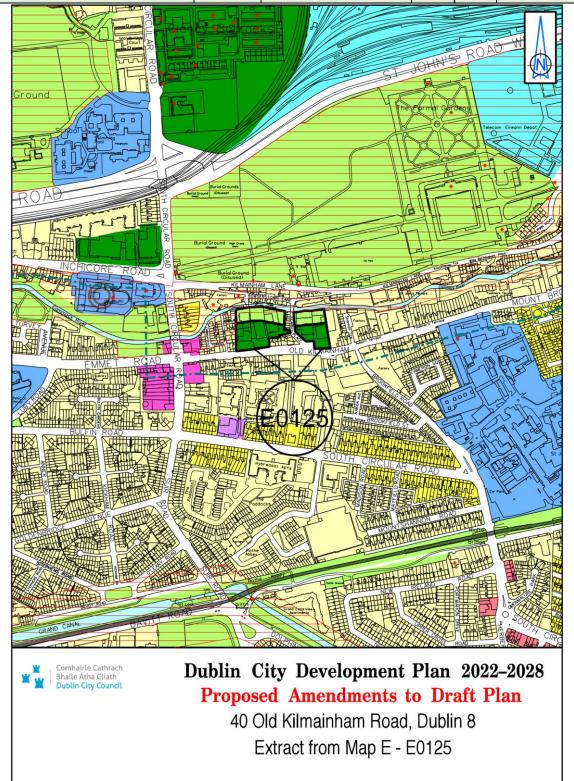

| Site Address            | Zoning<br>From | Zoning To | Map<br>Sheet | Map<br>Reference |
|-------------------------|----------------|-----------|--------------|------------------|
| 40 Old Kilmainham Road, |                |           |              |                  |
| Dublin 8                | Z6             | Z9/Z10    | Map E        | E-0125           |