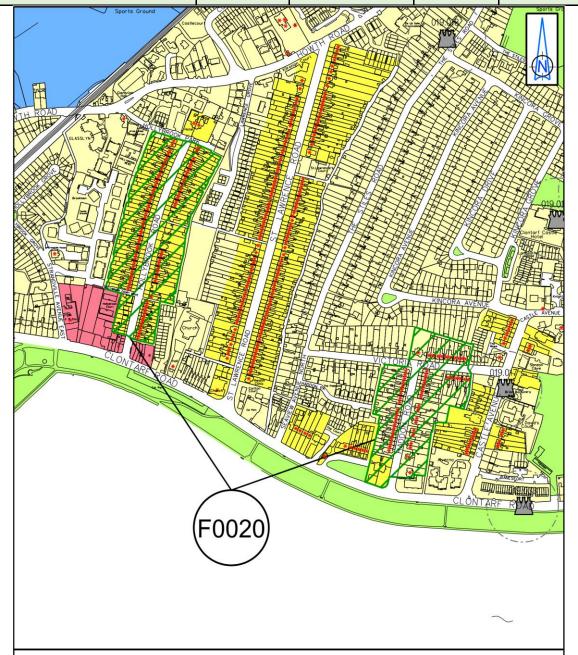

|                             | Zoning |           | Мар   | Мар       |
|-----------------------------|--------|-----------|-------|-----------|
| Site Address                | From   | Zoning To | Sheet | Reference |
| Map updated to include      | N/A    | N/A       | Map F | F-0020    |
| Haddon Road/ Victoria Road, |        |           |       |           |
| Hollybrook Road ACA         |        |           |       |           |
|                             |        |           |       |           |

Haddon Road / Victoria Road, Hollybrook Road ACA Extract from Map F - F0020

| Site Address                                          | Zoning<br>From | Zoning To | Map<br>Sheet | Map<br>Reference |
|-------------------------------------------------------|----------------|-----------|--------------|------------------|
| Circle K, Sundrive Road,<br>Kimmage Road Lower Dublin |                |           |              |                  |
| 6W                                                    | Z1             | Z3        | Map G        | G-0002           |