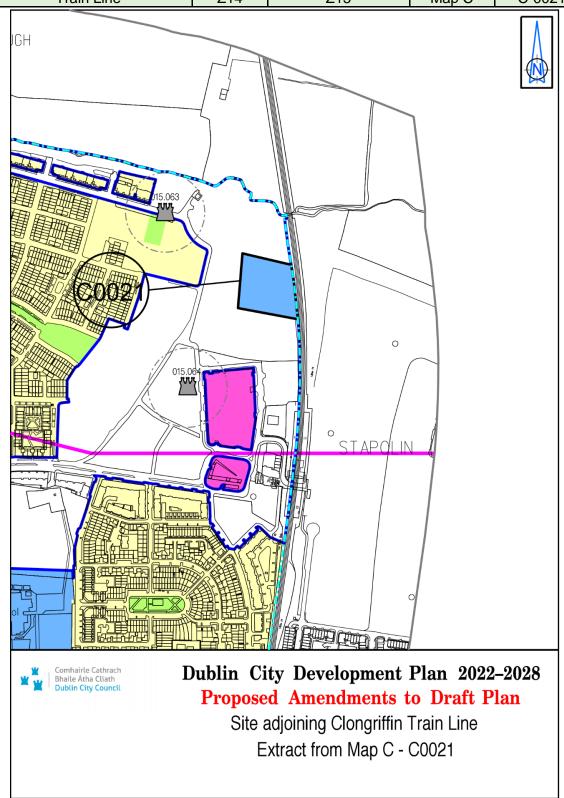

| Site Address               | Zoning<br>From | Zoning To | Map<br>Sheet | Map<br>Reference |
|----------------------------|----------------|-----------|--------------|------------------|
| Site adjoining Clongriffin |                |           |              |                  |
| Train Line                 | Z14            | Z15       | Map C        | C-0021           |