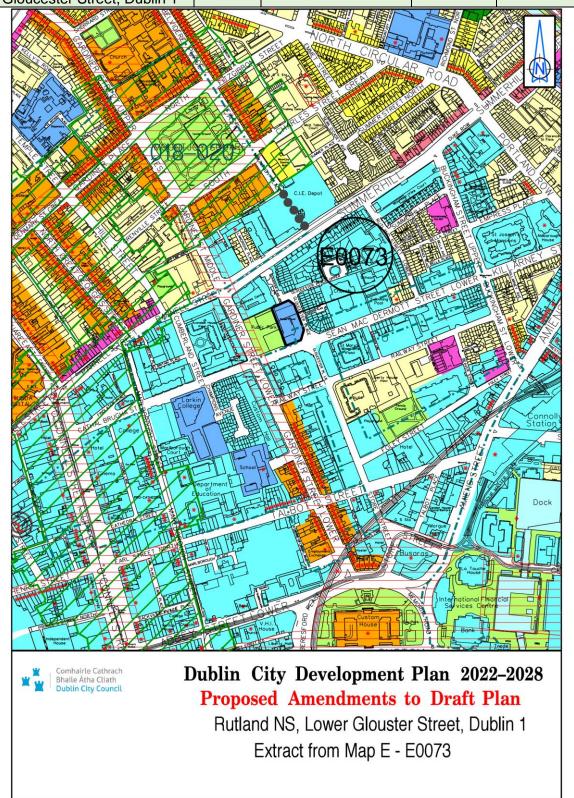

| Site Address                                     | Zoning<br>From | Zoning To | Map<br>Sheet | Map<br>Reference |
|--------------------------------------------------|----------------|-----------|--------------|------------------|
| Rutland NS, Lower<br>Gloucester Street, Dublin 1 | Z5             | Z15       | Map E        | E-0073           |