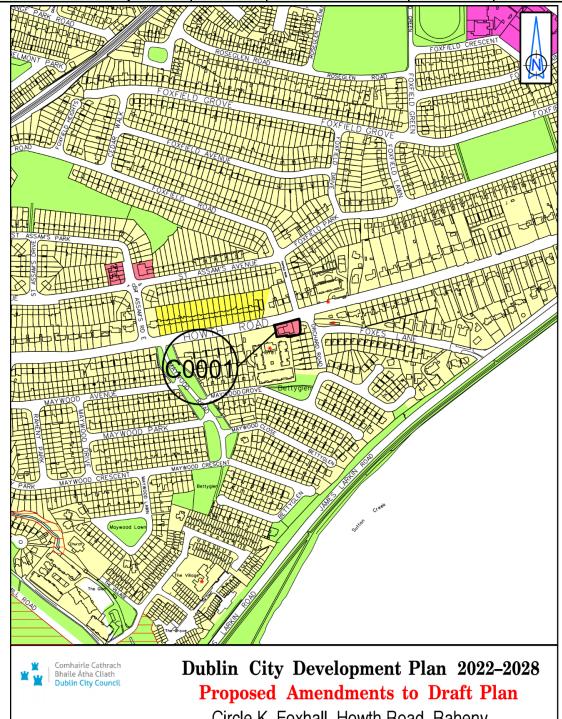

| Site Address                             | Zoning<br>From | Zoning To | Map<br>Sheet | Map<br>Reference |
|------------------------------------------|----------------|-----------|--------------|------------------|
| Circle K, Foxhall, Howth<br>Road, Raheny | Z1             | Z3        | Map C        | C-0001           |