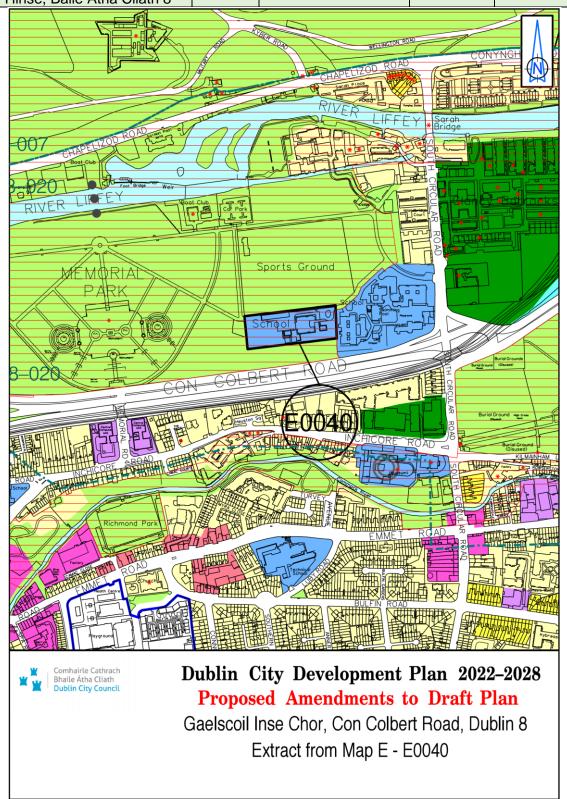

Francis Street CBS (Primary), Francis Street, Dublin 8 Extract from Map E - E0039

| Site Address                 | Zoning<br>From | Zoning To | Map<br>Sheet | Map<br>Reference |
|------------------------------|----------------|-----------|--------------|------------------|
| Gaelscoil Inse Chor, An Chur |                |           |              |                  |
| Bhothar Theas Droichead an   | Z9             | Z15       | Map E        | E-0040           |
| Hinse, Baile Atha Cliath 8   |                |           | •            |                  |