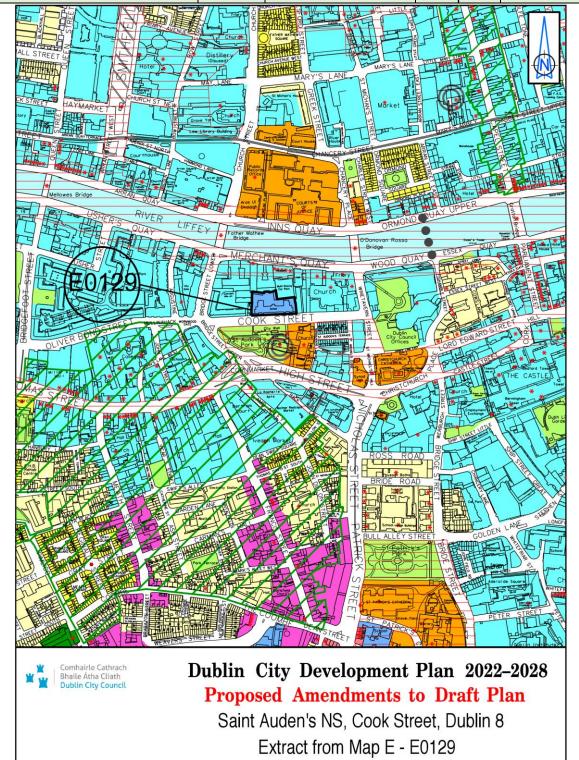

| Site Address         | Zoning<br>From | Zoning To | Map<br>Sheet | Map<br>Reference |
|----------------------|----------------|-----------|--------------|------------------|
| St. Auden's NS, Cook | Street,        |           |              |                  |
| Dublin 8             | Z5             | Z15       | Map E        | E-0129           |