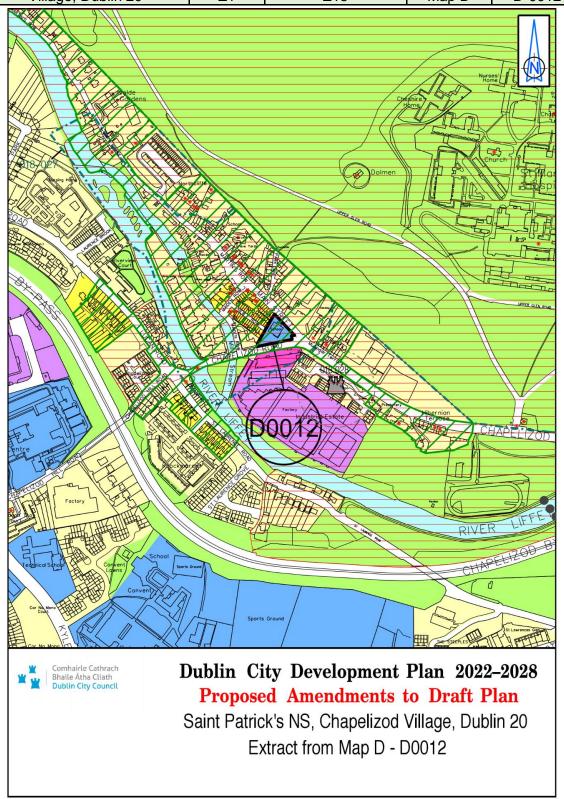

### Map Sheet D

| Site Address                                                          | Zoning From | Zoning To | Map<br>Sheet | Map<br>Reference |
|-----------------------------------------------------------------------|-------------|-----------|--------------|------------------|
| Chapelizod Bypass /<br>Rossmore Drive,<br>Kylemore Road, Dublin<br>20 | <b>Z</b> 6  | Z10       | Map D        | D-0004           |
| Our Lady of the Wayside<br>NS, Bluebell Road,<br>Bluebell, Dublin 12  | Z1          | Z15       | Map D        | D-0011           |
| St. Patricks NS,<br>Chapelizod Village,<br>Dublin 20                  | Z1          | Z15       | Map D        | D-0012           |

| Site Address                | Zoning<br>From | Zoning To | Map<br>Sheet | Map<br>Reference |
|-----------------------------|----------------|-----------|--------------|------------------|
| St. Patricks NS, Chapelizod |                |           |              |                  |
| Village, Dublin 20          | Z1             | Z15       | Map D        | D-0012           |