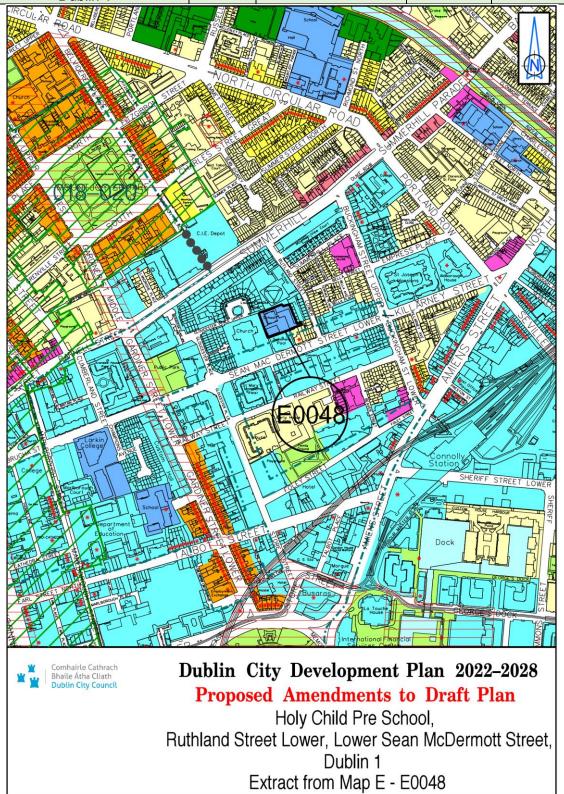

| Site Address                                                                              | Zoning<br>From | Zoning To | Map<br>Sheet | Map<br>Reference |
|-------------------------------------------------------------------------------------------|----------------|-----------|--------------|------------------|
| Holy Child Pre School,<br>Rutland St Project, Lower<br>Sean McDermott Street,<br>Dublin 1 | <b>Z</b> 5     | Z15       | Мар Е        | E-0048           |