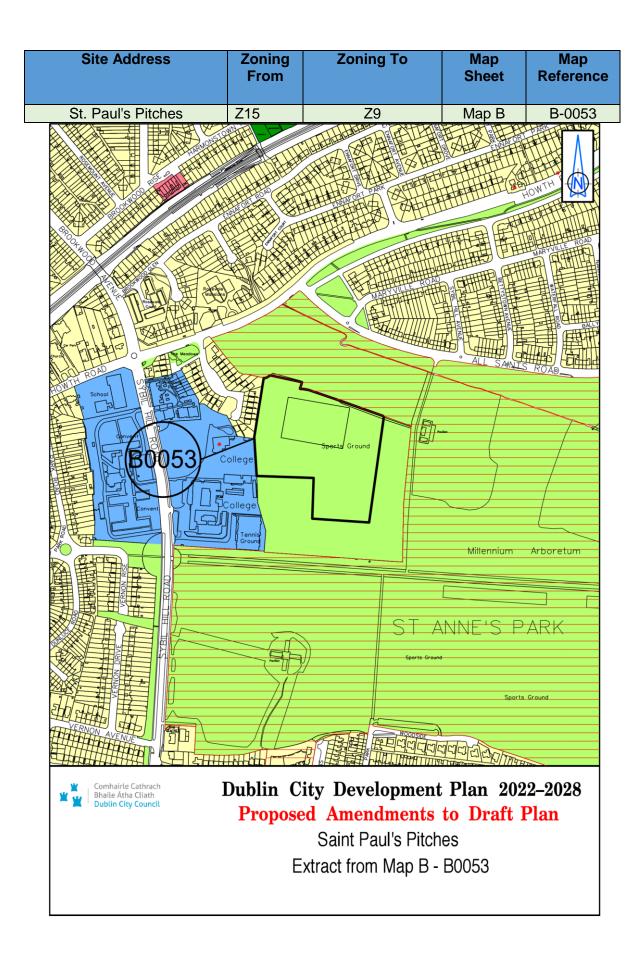

# Map Sheet H

| Site Address                                                                                | Zoning<br>From | Zoning To | Map Sheet | Map<br>Reference |
|---------------------------------------------------------------------------------------------|----------------|-----------|-----------|------------------|
| Rathmines Library                                                                           | Z4             | Z15       | Мар Н     | H-0002           |
| Rathmines Town Hall,<br>Rathmines Road                                                      | Z4             | Z15       | Мар Н     | H-0003           |
| Cathal Brugha Barracks                                                                      | Z15            | Z9        | Мар Н     | H-0004           |
| Merrion Graveyard - beside<br>Tara Tower, Merrion Road                                      | Z1             | Z9        | Мар Н     | H-0007           |
| Former St. Mary's College,<br>Bloomfield Avenue,<br>Donnybrook, Dublin 4                    | Z15            | Z12       | Мар Н     | H-0008           |
| Circle K, Sandford Road                                                                     | Z1             | Z3        | Мар Н     | H-0011           |
| Former Church of Ireland<br>College Educational Lands,<br>Rathmines Road Upper,<br>Dublin 6 | <b>Z</b> 9     | Z15       | Мар Н     | H-0012           |
| Circle K, Martello, Strand<br>Road, Dublin 4                                                | Z1             | Z3        | Мар Н     | H-0013           |
| Embassy House Lane,<br>Anglesea Road, Ballsbridge                                           | Z4/Z9          | Z4        | Мар Н     | H-0015           |
| Energia Park, Donnybrook<br>Road, Dublin 4                                                  | <b>Z</b> 9     | Z1        | Мар Н     | H-0018           |
| Milltown Park, Sandford Road,<br>Dublin 6                                                   | Z15            | Z12       | Мар Н     | H-0023           |