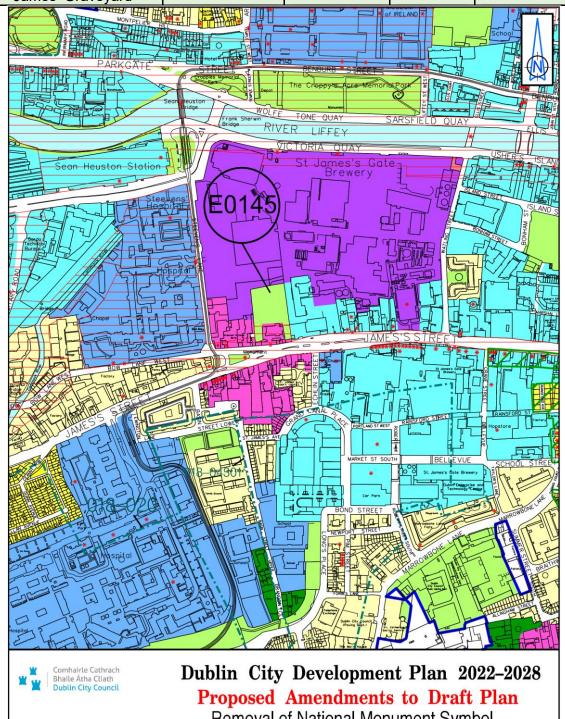

Lands at Alfie Byrne Road, Dublin 3 Extract from Map E - E0144

| Site Address                                                  | Zoning From | Zoning To | Map<br>Sheet | Map<br>Reference |
|---------------------------------------------------------------|-------------|-----------|--------------|------------------|
| Remove National<br>Monument symbol on St.<br>James' Graveyard | N/A         | N/A       | Мар Е        | E-0145           |