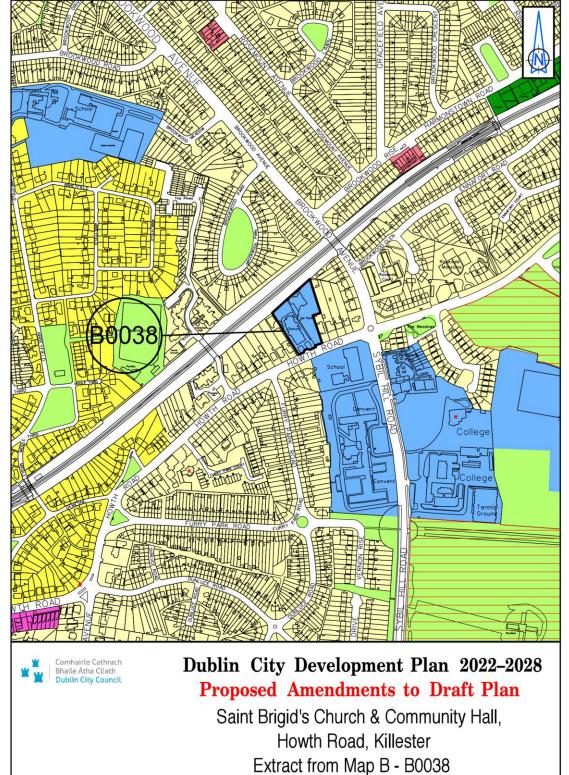

#### Dublin City Development Plan 2022–2028 Proposed Amendments to Draft Plan

Shanowen (Northern Part) / Santry, Dublin 9 Extract from Map B - B0034

| Site Address                                                        | Zoning<br>From | Zoning To | Map<br>Sheet | Map<br>Reference |
|---------------------------------------------------------------------|----------------|-----------|--------------|------------------|
| St. Brigid's Church and<br>Community Hall, Howth<br>Road, Killester | Z1             | Z15       | Мар В        | B-0038           |