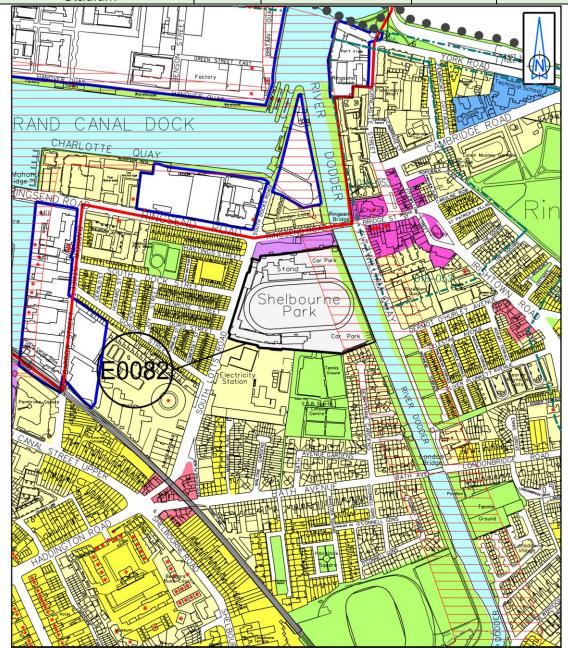

| Site Address                    | Zoning<br>From | Zoning To | Map<br>Sheet | Map<br>Reference |
|---------------------------------|----------------|-----------|--------------|------------------|
| Shelbourne Greyhound<br>Stadium | Z9             | Z9/Z14    | Мар Е        | E-0082           |

Shelbourne Greyhound Stadium Extract from Map E - E0082

| Site Address                                              | Zoning<br>From | Zoning To | Map<br>Sheet | Map<br>Reference |
|-----------------------------------------------------------|----------------|-----------|--------------|------------------|
| St. Enda's Primary School,<br>Whitefriar Street, Dublin 8 | Z5             | Z15       | Мар Е        | E-0089           |