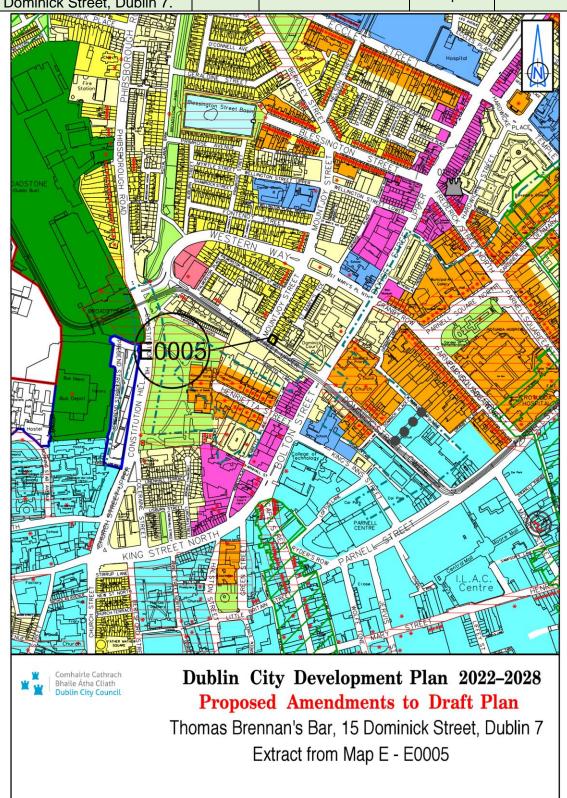

# Map Sheet E

| Site Address                                              | Zoning From | Zoning To | Map<br>Sheet | Map<br>Reference |
|-----------------------------------------------------------|-------------|-----------|--------------|------------------|
| The Black Church, St. Mary's Place North, Dublin 7        | Z1          | Z2        | Мар Е        | E-0003           |
| Thomas Brennan's Bar,<br>15 Dominick Street,<br>Dublin 7. | Z1          | Z2        | Мар Е        | E-0005           |
| 106-107 Dorset Street,<br>Dublin 1                        | Z1          | Z2        | Мар Е        | E-0006           |
| 12 Manor Street ,<br>Stoneybatter, Dublin 7               | Z15         | Z3        | Мар Е        | E-0007           |
| 134/135 Lower Baggot<br>Street, Dublin 2                  | Z4/ Z8      | Z4        | Мар Е        | E-0010           |
| 16 and 17 Berkeley<br>Street, Dublin 7                    | Z1          | Z2        | Мар Е        | E-0012           |
| 8/9/10 Prussia Street                                     | White land  | Z1        | Мар Е        | E-0015           |

The Black Church, Saint Mary's Place North, Dublin 7 Extract from Map E - E0003

| Site Address                                           | Zoning<br>From | Zoning To | Map<br>Sheet | Map<br>Reference |
|--------------------------------------------------------|----------------|-----------|--------------|------------------|
| Thomas Brennan's Bar, 15<br>Dominick Street, Dublin 7. | Z1             | Z2        | Мар Е        | E-0005           |