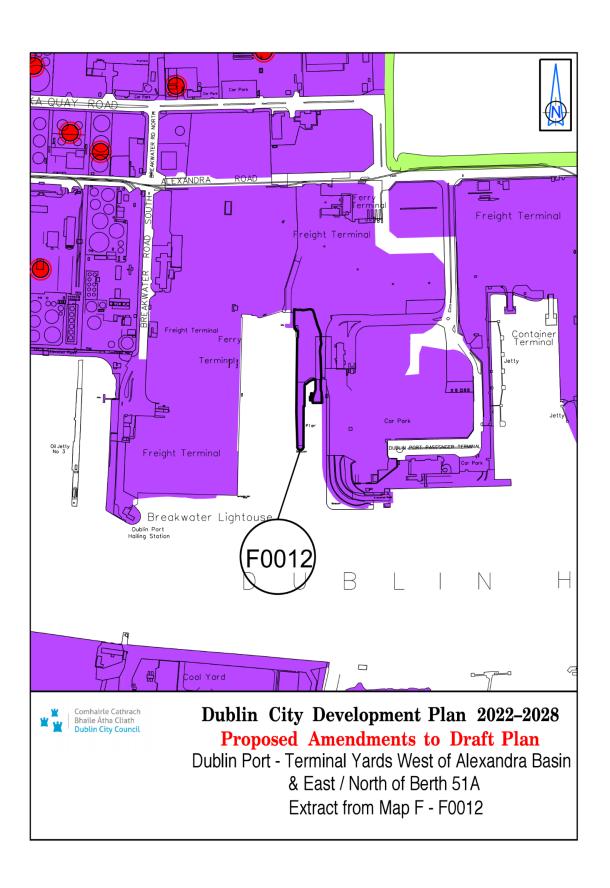

| Site Address                 | Zoning<br>From | Zoning To  | Map<br>Sheet | Map<br>Reference |
|------------------------------|----------------|------------|--------------|------------------|
| Dublin Port - Terminal Yards |                |            |              |                  |
| west of Alexandra Basin and  | White          |            | Map F        | F-0012           |
| east/ north of Berth 51A     | land           | <b>Z</b> 7 | ·            |                  |