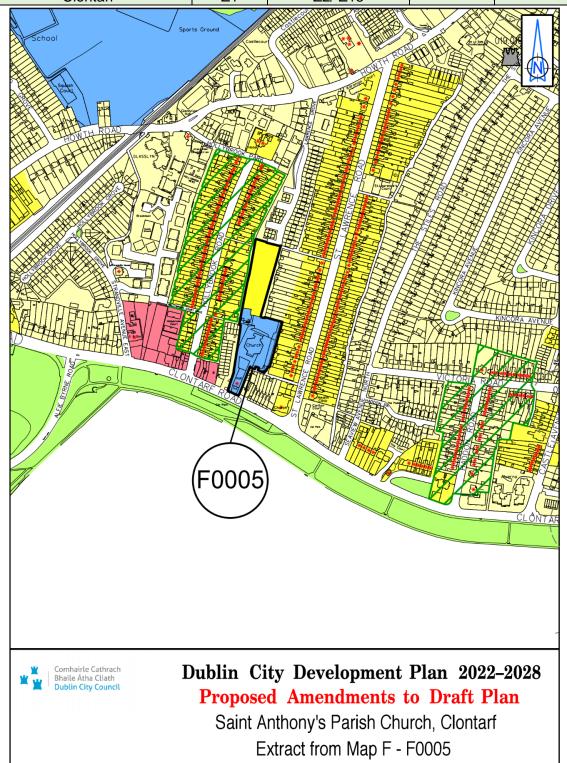

| Site Address                          | Zoning<br>From | Zoning To | Map<br>Sheet | Map<br>Reference |
|---------------------------------------|----------------|-----------|--------------|------------------|
| St. Anthony's Parish Church, Clontarf | Z1             | Z2/ Z15   | Map F        | F-0005           |