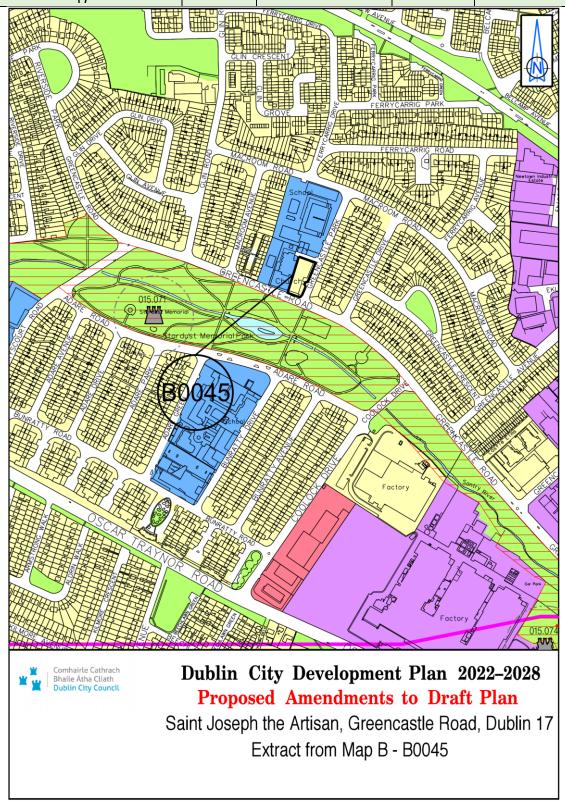

| Site Address                                              | Zoning<br>From | Zoning To | Map<br>Sheet | Map<br>Reference |
|-----------------------------------------------------------|----------------|-----------|--------------|------------------|
| St. Joseph the Artisan,<br>Greencastle Road, Dublin<br>17 | Z15            | Z1        | Мар В        | B-0045           |