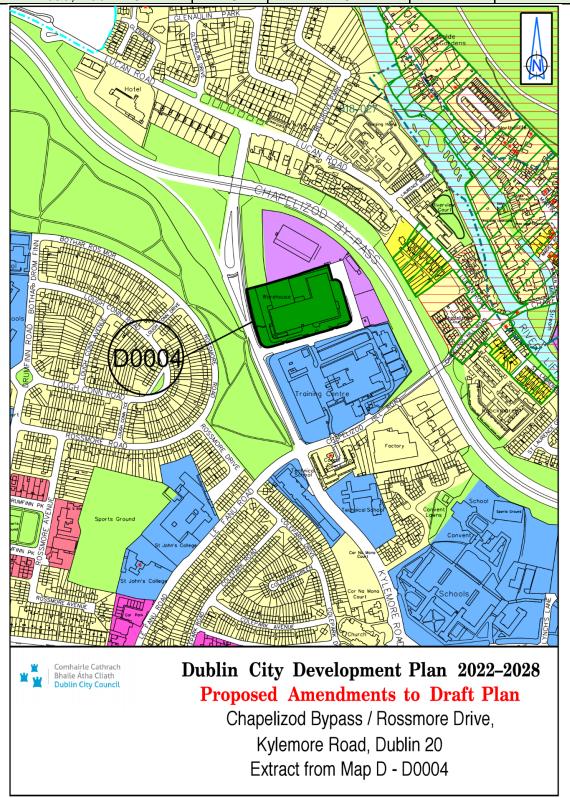

| Site Address             | Zoning<br>From | Zoning To | Map<br>Sheet | Map<br>Reference |
|--------------------------|----------------|-----------|--------------|------------------|
| Chapelizod Bypass /      |                |           |              |                  |
| Rossmore Drive, Kylemore |                |           | Map D        | D-0004           |
| Road, Dublin 20          | Z6             | Z10       | •            |                  |