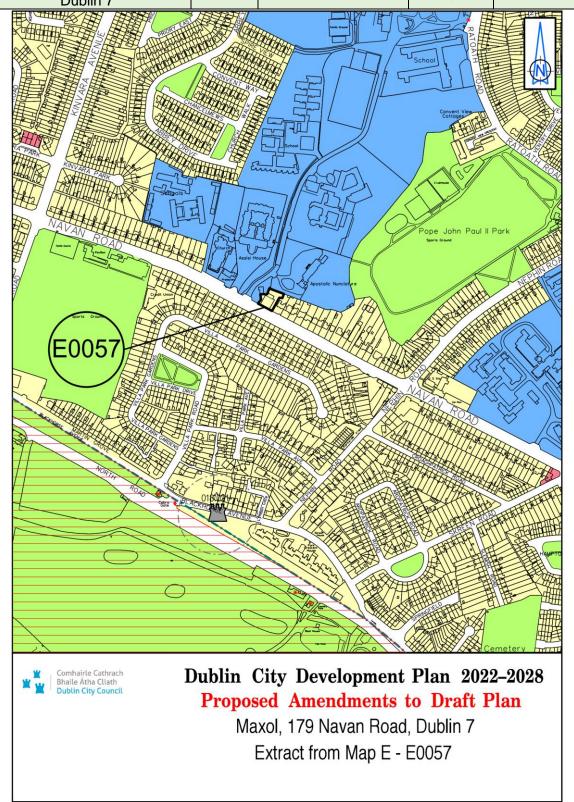

| Site Address                       | Zoning<br>From | Zoning To | Map<br>Sheet | Map<br>Reference |
|------------------------------------|----------------|-----------|--------------|------------------|
| Maxol, 179 Navan Road,<br>Dublin 7 | Z15            | Z1        | Map E        | E-0057           |