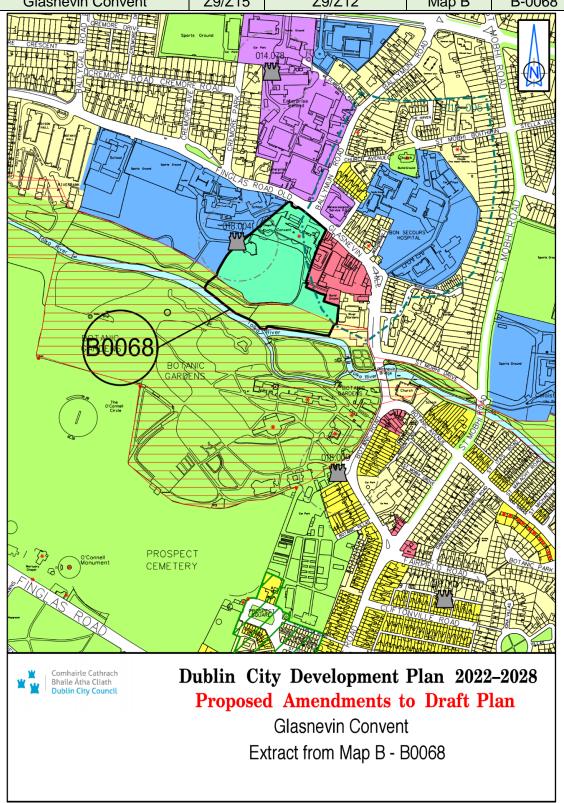

|   | Site Address      | Zoning<br>From | Zoning To | Map<br>Sheet | Map<br>Reference |
|---|-------------------|----------------|-----------|--------------|------------------|
| Ī | Glasnevin Convent | Z9/Z15         | Z9/Z12    | Map B        | B-0068           |