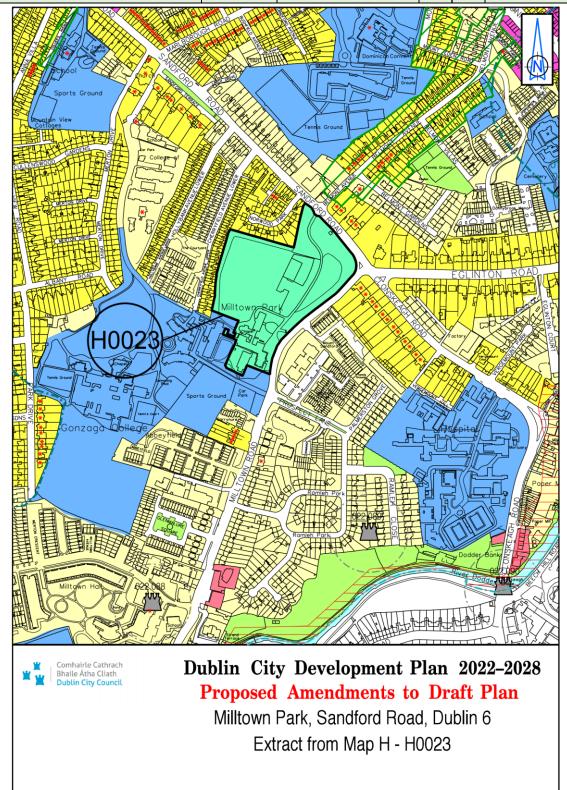

# Map Sheet H

| Site Address                                                                                | Zoning<br>From | Zoning To | Map Sheet | Map<br>Reference |
|---------------------------------------------------------------------------------------------|----------------|-----------|-----------|------------------|
| Rathmines Library                                                                           | Z4             | Z15       | Мар Н     | H-0002           |
| Rathmines Town Hall,<br>Rathmines Road                                                      | Z4             | Z15       | Мар Н     | H-0003           |
| Cathal Brugha Barracks                                                                      | Z15            | Z9        | Мар Н     | H-0004           |
| Merrion Graveyard - beside<br>Tara Tower, Merrion Road                                      | Z1             | Z9        | Мар Н     | H-0007           |
| Former St. Mary's College,<br>Bloomfield Avenue,<br>Donnybrook, Dublin 4                    | Z15            | Z12       | Мар Н     | H-0008           |
| Circle K, Sandford Road                                                                     | Z1             | Z3        | Мар Н     | H-0011           |
| Former Church of Ireland<br>College Educational Lands,<br>Rathmines Road Upper,<br>Dublin 6 | <b>Z</b> 9     | Z15       | Мар Н     | H-0012           |
| Circle K, Martello, Strand<br>Road, Dublin 4                                                | Z1             | Z3        | Мар Н     | H-0013           |
| Embassy House Lane,<br>Anglesea Road, Ballsbridge                                           | Z4/Z9          | Z4        | Мар Н     | H-0015           |
| Energia Park, Donnybrook<br>Road, Dublin 4                                                  | <b>Z</b> 9     | Z1        | Мар Н     | H-0018           |
| Milltown Park, Sandford Road,<br>Dublin 6                                                   | Z15            | Z12       | Мар Н     | H-0023           |

| Site Address                  | Zoning<br>From | Zoning To | Map<br>Sheet | Map<br>Reference |
|-------------------------------|----------------|-----------|--------------|------------------|
| Milltown Park, Sandford Road, |                |           |              |                  |
| Dublin 6                      | Z15            | Z12       | Мар Н        | H-0023           |