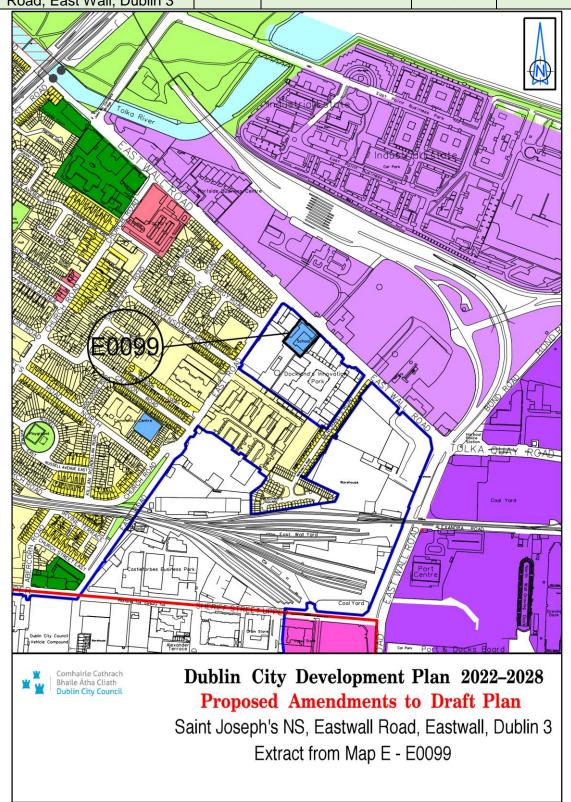

| Site Address                                            | Zoning<br>From | Zoning To | Map<br>Sheet | Map<br>Reference |
|---------------------------------------------------------|----------------|-----------|--------------|------------------|
| St. Joseph's NS, East Wall<br>Road, East Wall, Dublin 3 | Z14            | Z15       | Мар Е        | E-0099           |