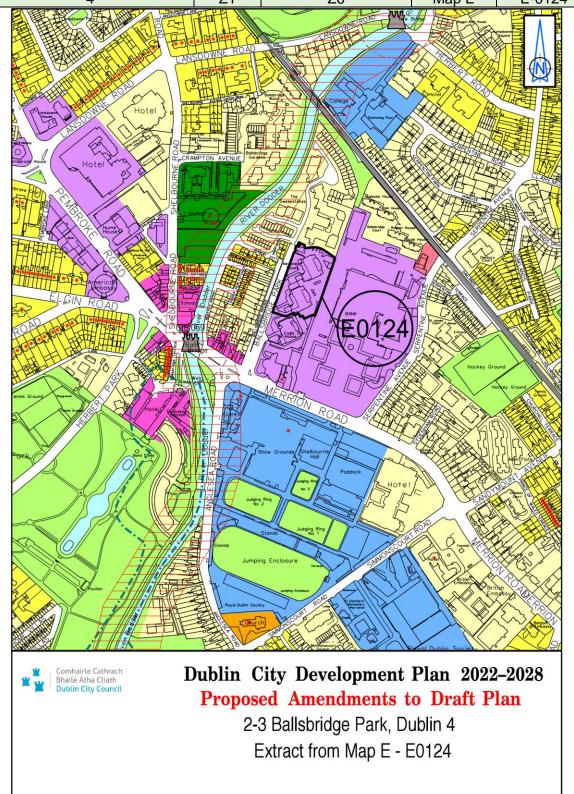

Trinity - North Wall Quay Extract from Map E - E0123

| Site Address                 | Zoning<br>From | Zoning To | Map<br>Sheet | Map<br>Reference |
|------------------------------|----------------|-----------|--------------|------------------|
| 2-3 Ballsbridge Park, Dublin |                |           |              |                  |
| 4                            | Z1             | Z6        | Map E        | E-0124           |