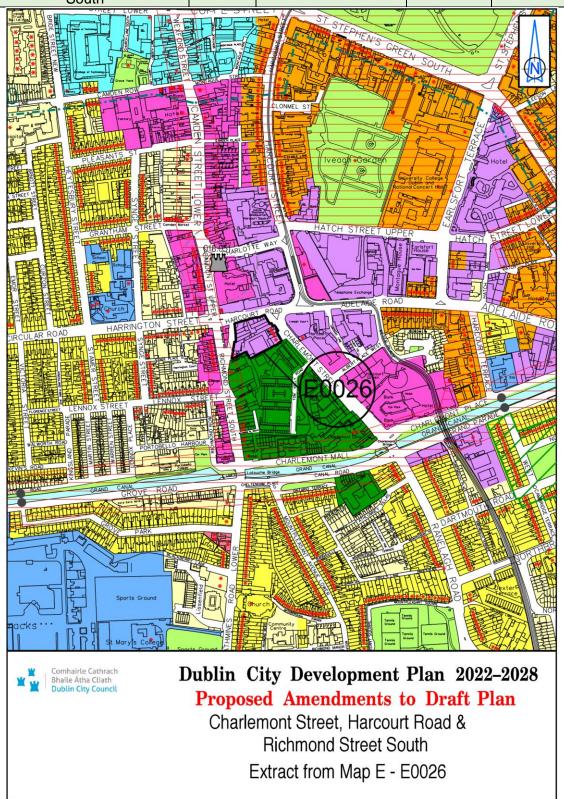

Carrisbrook House, 112 Northumberland Road, Dublin 4
Extract from Map E - E0022

| Site Address                | Zoning<br>From | Zoning To | Map<br>Sheet | Map<br>Reference |
|-----------------------------|----------------|-----------|--------------|------------------|
| Charlemont Street, Harcourt |                |           |              |                  |
| Road and Richmond Street    | Z10            | Z6        | Map E        | E-0026           |
| South                       |                |           |              |                  |