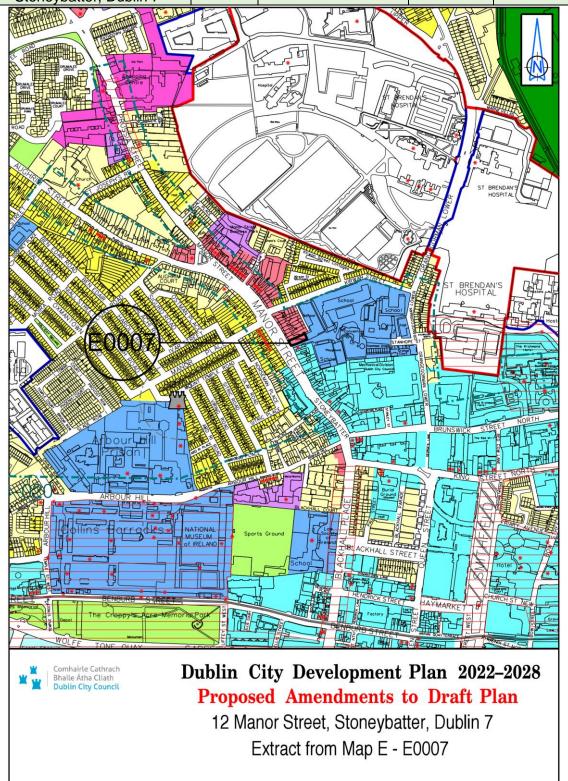

| Site Address                                | Zoning<br>From | Zoning To | Map<br>Sheet | Map<br>Reference |
|---------------------------------------------|----------------|-----------|--------------|------------------|
| 12 Manor Street ,<br>Stoneybatter, Dublin 7 | Z15            | Z3        | Map E        | E-0007           |