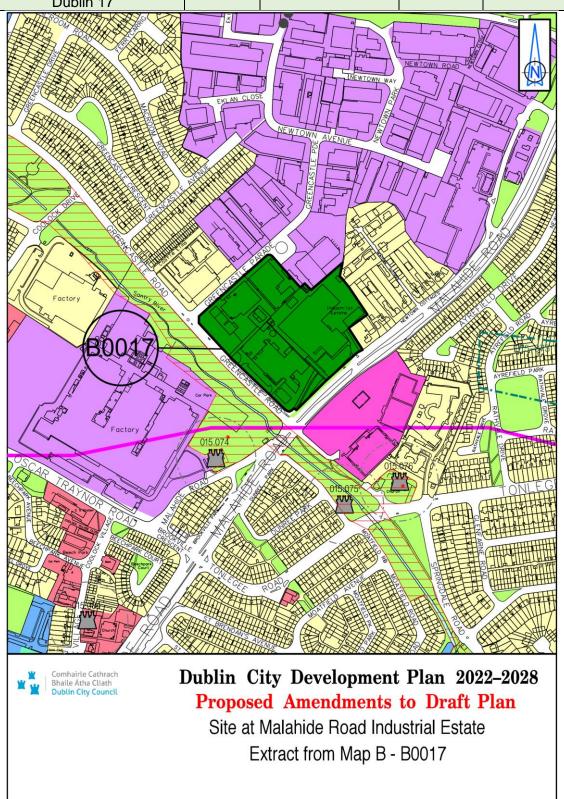

| Site Address                                                      | Zoning<br>From | Zoning To | Map<br>Sheet | Map<br>Reference |
|-------------------------------------------------------------------|----------------|-----------|--------------|------------------|
| Site at Malahide Road<br>Industrial Estate, Coolock,<br>Dublin 17 | Z6             | Z10       | Мар В        | B-0017           |