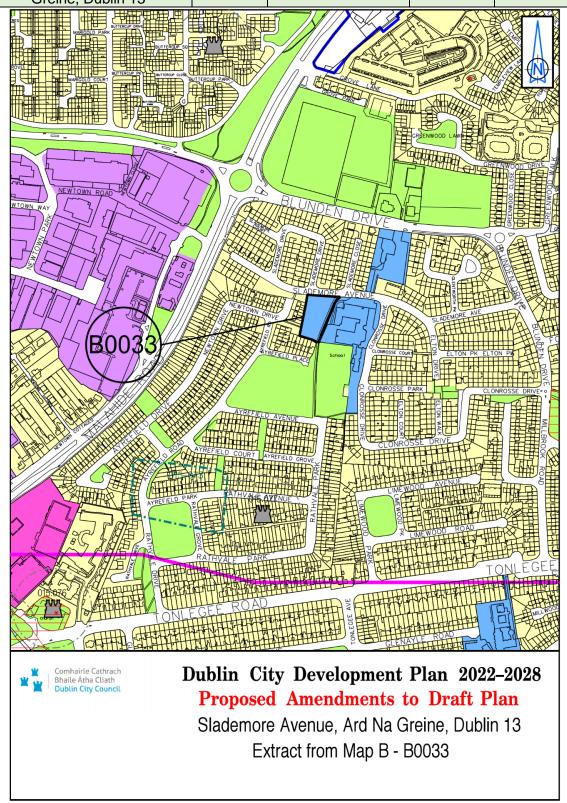

| Site Address                                  | Zoning<br>From | Zoning To | Map<br>Sheet | Map<br>Reference |
|-----------------------------------------------|----------------|-----------|--------------|------------------|
| Slademore Avenue, Ard Na<br>Greine, Dublin 13 | Z9             | Z15       | Map B        | B-0033           |