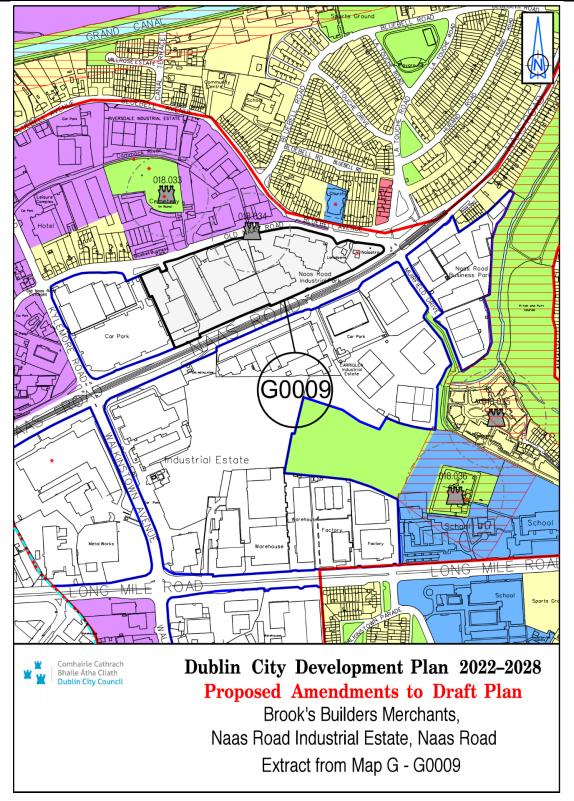

| Circle K, Sundrive Road,<br>Kimmage Road Lower<br>Dublin 6W                  | Z1      | Z3  | Map G | G-0002 |
|------------------------------------------------------------------------------|---------|-----|-------|--------|
| Ben Dunne Gym and<br>Former Art Gallery,<br>Kimmage Road West                | Z1 / Z9 | Z10 | Map G | G-0005 |
| Brook's Builders<br>Merchants / Naas Road<br>Industrial Estate, Naas<br>Road | Z6      | Z14 | Map G | G-0009 |

Ben Dunne Gym & Former Art Gallery,
Kimmage Road West

Extract from Map G - G0005

| Site Address                 | Zoning<br>From | Zoning To | Map<br>Sheet | Map<br>Reference |
|------------------------------|----------------|-----------|--------------|------------------|
| Brook's Builders Merchants / |                |           |              |                  |
| Naas Road Industrial Estate, |                |           |              |                  |
| Naas Road                    | Z6             | Z14       | Map G        | G-0009           |