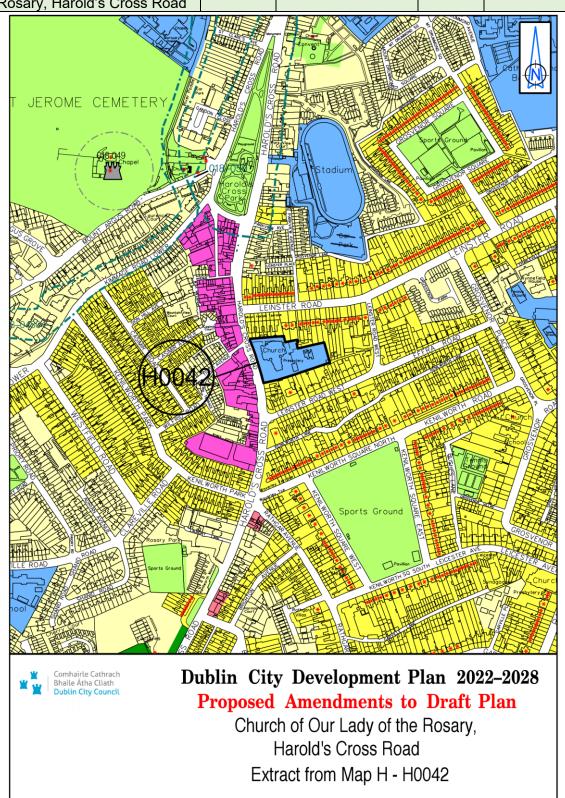

| Site Address                                             | Zoning<br>From | Zoning To | Map<br>Sheet | Map<br>Reference |
|----------------------------------------------------------|----------------|-----------|--------------|------------------|
| Church of Our Lady of the<br>Rosary, Harold's Cross Road | Z2             | Z15       | Мар Н        | H-0042           |