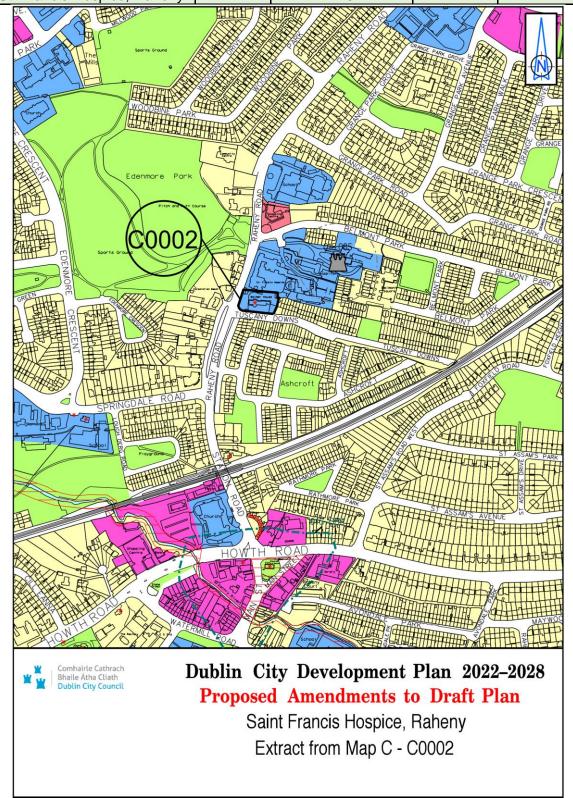

# Map Sheet C

| Site Address                             | Zoning From | Zoning To | Map<br>Sheet | Map<br>Reference |
|------------------------------------------|-------------|-----------|--------------|------------------|
| Circle K, Foxhall, Howth<br>Road, Raheny | Z1          | Z3        | Мар С        | C-0001           |
| St. Francis Hospice,<br>Raheny           | Z1          | Z15       | Мар С        | C-0002           |
| Site adjoining Clongriffin Train Line    | Z14         | Z15       | Мар С        | C-0021           |

Circle K, Foxhall, Howth Road, Raheny Extract from Map C - C0001

| Site Address                | Zoning<br>From | Zoning To | Map<br>Sheet | Map<br>Reference |
|-----------------------------|----------------|-----------|--------------|------------------|
| St. Francis Hospice, Raheny | Z1             | Z15       | Мар С        | C-0002           |