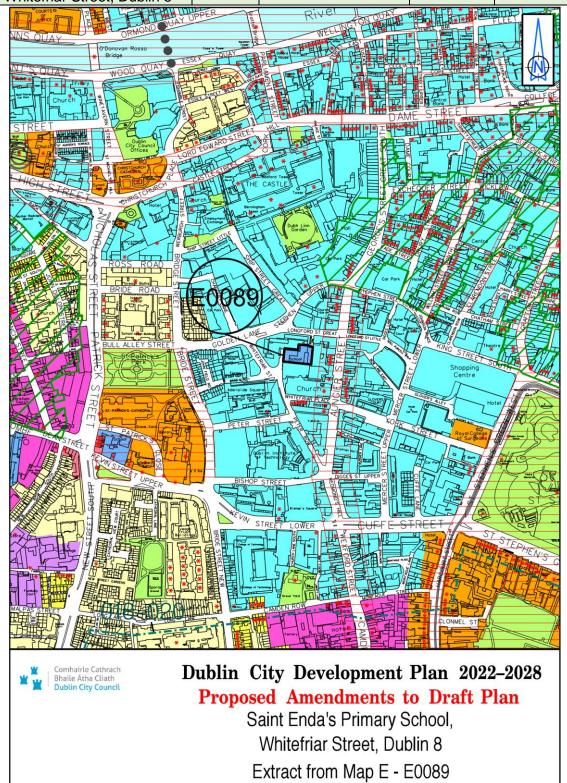

Shelbourne Greyhound Stadium Extract from Map E - E0082

| Site Address                                              | Zoning<br>From | Zoning To | Map<br>Sheet | Map<br>Reference |
|-----------------------------------------------------------|----------------|-----------|--------------|------------------|
| St. Enda's Primary School,<br>Whitefriar Street, Dublin 8 | Z5             | Z15       | Мар Е        | E-0089           |