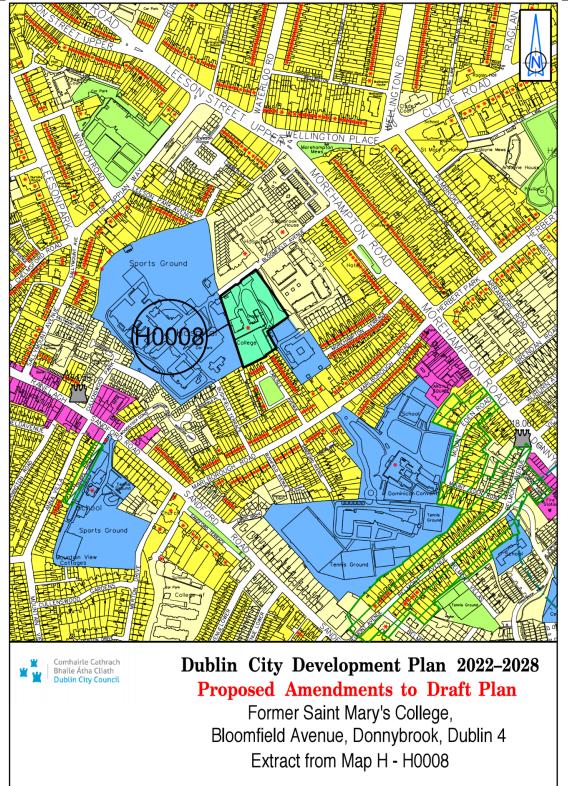

Merrion Graveyard - beside Tara Tower, Merrion Road Extract from Map H - H0007

| Site Address                                     | Zoning<br>From | Zoning To | Map<br>Sheet | Map<br>Reference |
|--------------------------------------------------|----------------|-----------|--------------|------------------|
| Former St. Mary's College,<br>Bloomfield Avenue, |                |           |              |                  |
| Donnybrook, Dublin 4                             | Z15            | Z12       | Мар Н        | H-0008           |