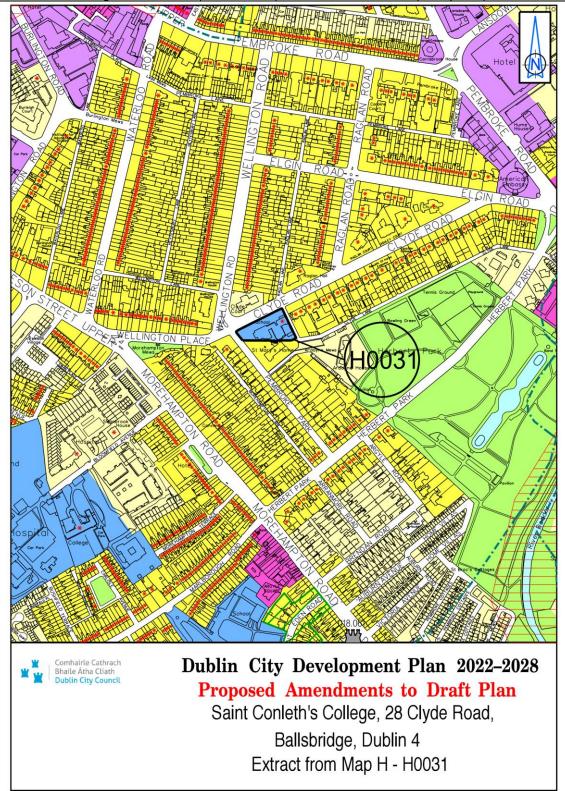

| Nullamore House, Richmond<br>Avenue South and Milltown<br>Road, Dartry, Dublin 6 | Z15 | Z12 | Мар Н | H-0024 |
|----------------------------------------------------------------------------------|-----|-----|-------|--------|
| Neville Road                                                                     | Z1  | Z2  | Мар Н | H-0026 |
| St. Conleth's College, 28 Clyde<br>Road, Ballsbridge, Dublin 4                   | Z2  | Z15 | Мар Н | H-0031 |
| Muckross Park House,<br>Marlborough Road,<br>Donnybrook, Dublin 4                | Z15 | Z12 | Мар Н | H-0036 |
| Catholic Church of the Mary<br>Immaculate Rathmines Rd.<br>Lower                 | Z2  | Z15 | Мар Н | H-0038 |
| Rathgar Catholic Church of the Three Patrons                                     | Z2  | Z15 | Мар Н | H-0039 |
| Methodist Church, Brighton<br>Road, Rathgar Road                                 | Z2  | Z15 | Мар Н | H-0040 |
| Christ Church of Ireland,<br>Rathgar                                             | Z2  | Z15 | Мар Н | H-0041 |
| Church of Our Lady of the Rosary, Harold's Cross Road                            | Z2  | Z15 | Мар Н | H-0042 |

| Site Address                    | Zoning<br>From | Zoning To | Map<br>Sheet | Map<br>Reference |
|---------------------------------|----------------|-----------|--------------|------------------|
| St. Conleth's College, 28 Clyde |                |           |              |                  |
| Road, Ballsbridge, Dublin 4     | Z2             | Z15       | Мар Н        | H-0031           |