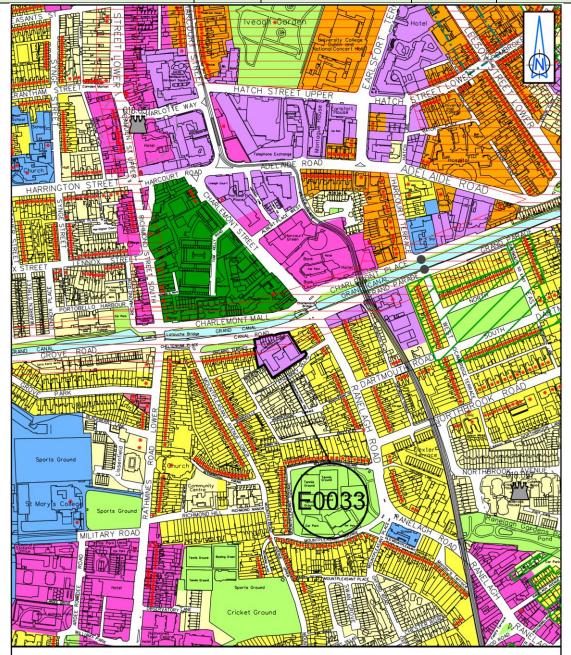

| Site Address             | Zoning<br>From | Zoning To | Map<br>Sheet | Map<br>Reference |
|--------------------------|----------------|-----------|--------------|------------------|
| Construction House and   |                |           |              |                  |
| Canal House, Canal Road, | Z10            | Z6        | Map E        | E-0033           |
| Dublin 6                 |                |           |              |                  |