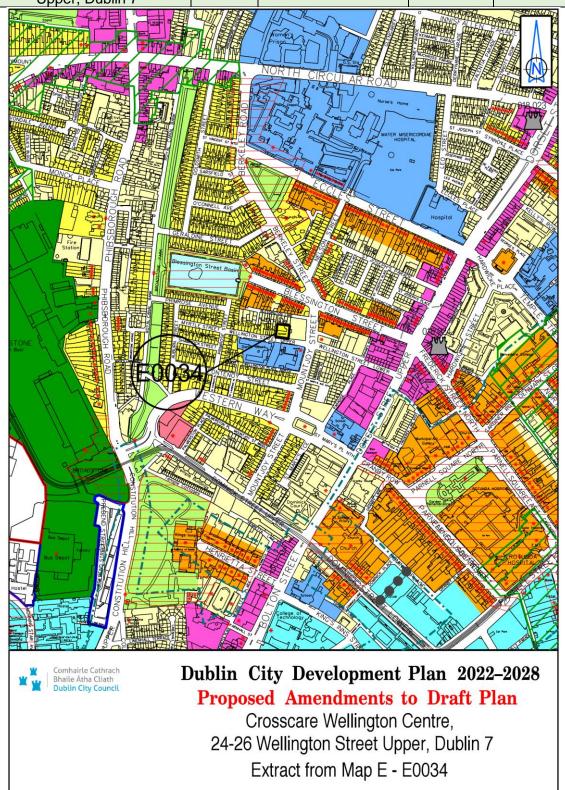

Construction House & Canal House, Canal Road, Dublin 6 Extract from Map E - E0033

| Site Address                                         | Zoning<br>From | Zoning To | Map<br>Sheet | Map<br>Reference |
|------------------------------------------------------|----------------|-----------|--------------|------------------|
| Crosscare Wellington Centre, 24-26 Wellington Street | Z1             | Z2        | Мар Е        | E-0034           |
| Upper, Dublin 7                                      |                |           |              |                  |