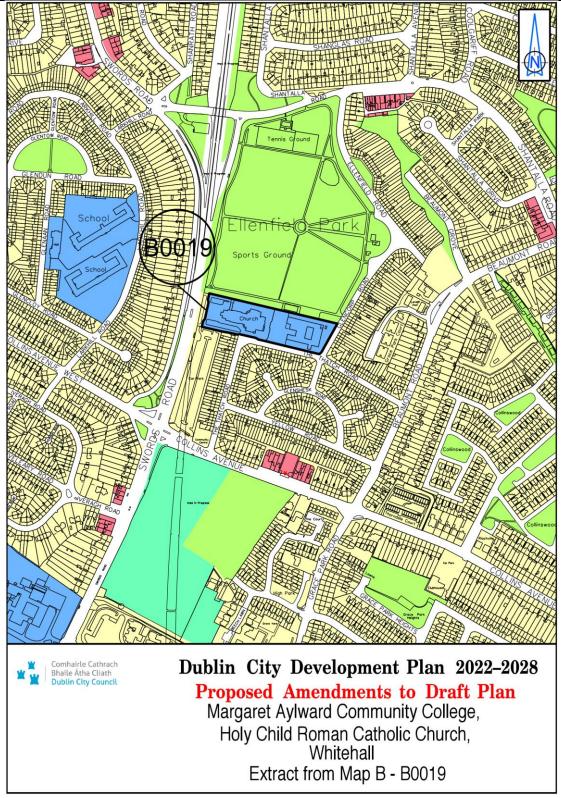

| Site Address                                                                                | Zoning<br>From | Zoning To | Map<br>Sheet | Map<br>Reference |
|---------------------------------------------------------------------------------------------|----------------|-----------|--------------|------------------|
| Holy Child Roman Catholic<br>Church and Margaret<br>Aylward Community College,<br>Whitehall | Z1             | Z15       | Мар В        | B-0019           |