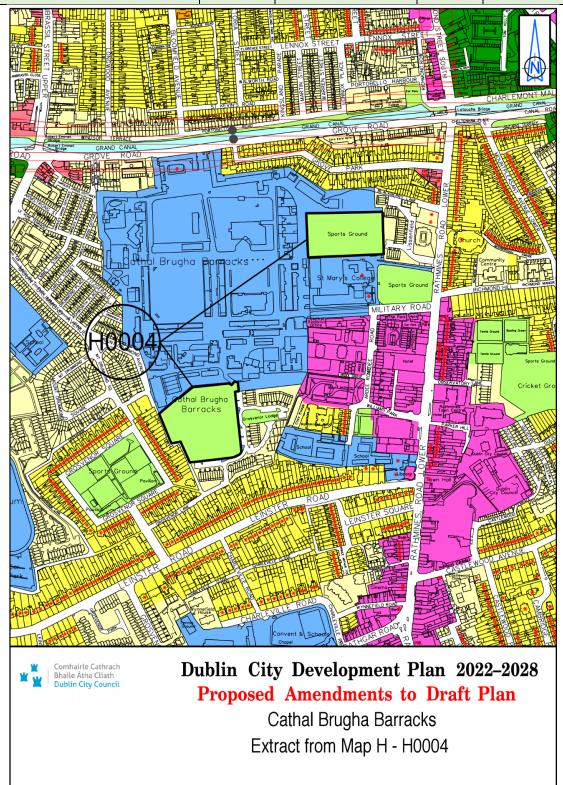

|                        | Zoning |           | Мар   | Мар       |
|------------------------|--------|-----------|-------|-----------|
| Site Address           | From   | Zoning To | Sheet | Reference |
| Cathal Brugha Barracks | Z15    | Z9        | Мар Н | H-0004    |