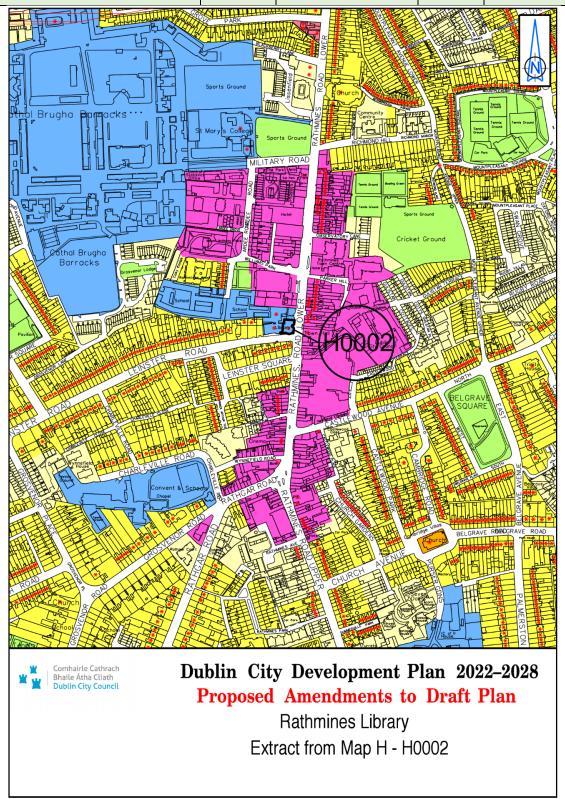

|                   | Zoning |           | Мар   | Мар       |
|-------------------|--------|-----------|-------|-----------|
| Site Address      | From   | Zoning To | Sheet | Reference |
| Rathmines Library | Z4     | Z15       | Мар Н | H-0002    |