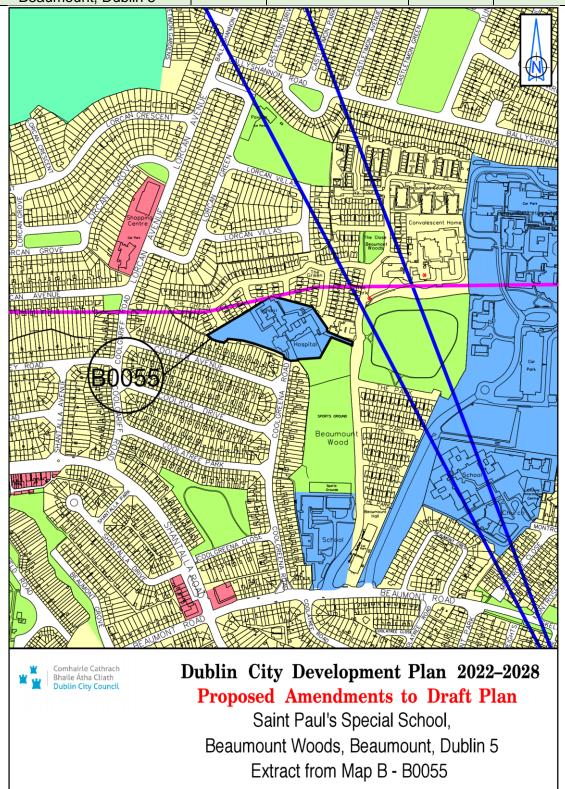

| Site Address                                                          | Zoning<br>From | Zoning To | Map<br>Sheet | Map<br>Reference |
|-----------------------------------------------------------------------|----------------|-----------|--------------|------------------|
| St. Paul's Special School,<br>Beaumount Woods,<br>Beaumount, Dublin 5 | Z1             | Z15       | Map B        | B-0055           |