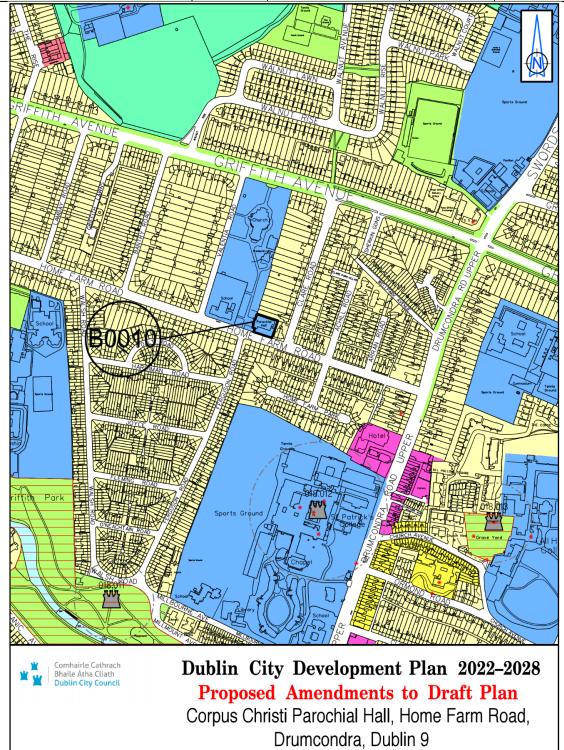

| Site Address                   | Zoning<br>From | Zoning To | Map<br>Sheet | Map<br>Reference |
|--------------------------------|----------------|-----------|--------------|------------------|
| Corpus Christi Parochial Hall, | Z1             | Z15       | Map B        | B-0010           |
| Home Farm Road,                |                |           |              |                  |
| Drumcondra, Dublin 9           |                |           |              |                  |