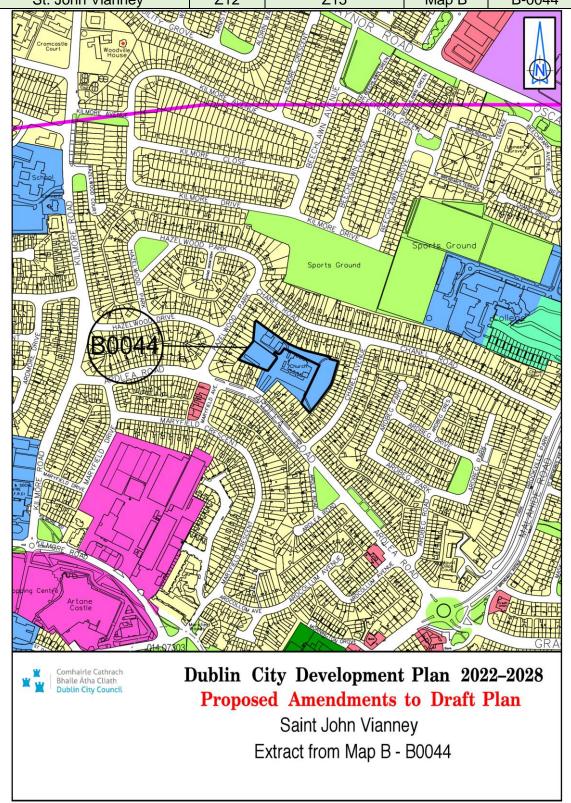

| Site Address     | Zoning<br>From | Zoning To | Map<br>Sheet | Map<br>Reference |
|------------------|----------------|-----------|--------------|------------------|
| St. John Vianney | Z12            | Z15       | Map B        | B-0044           |