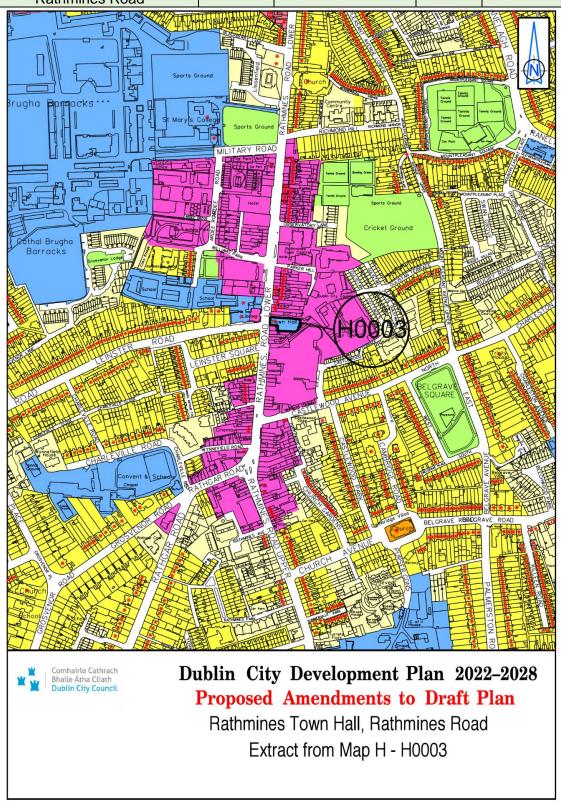

| Site Address                           | Zoning<br>From | Zoning To | Map<br>Sheet | Map<br>Reference |
|----------------------------------------|----------------|-----------|--------------|------------------|
| Rathmines Town Hall,<br>Rathmines Road | Z4             | Z15       | Мар Н        | H-0003           |