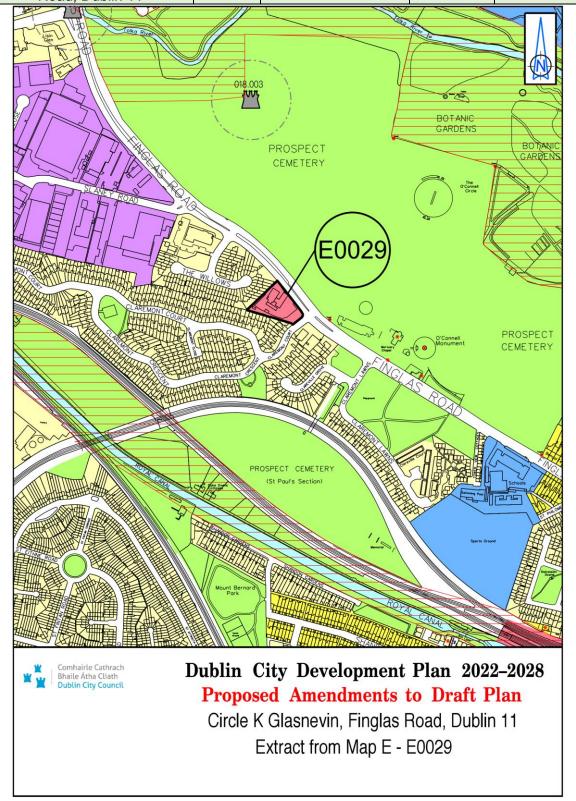

| Site Address                                    | Zoning<br>From | Zoning To | Map<br>Sheet | Map<br>Reference |
|-------------------------------------------------|----------------|-----------|--------------|------------------|
| Circle K, Glasnevin, Finglas<br>Road, Dublin 11 | Z1             | Z3        | Map E        | E-0029           |