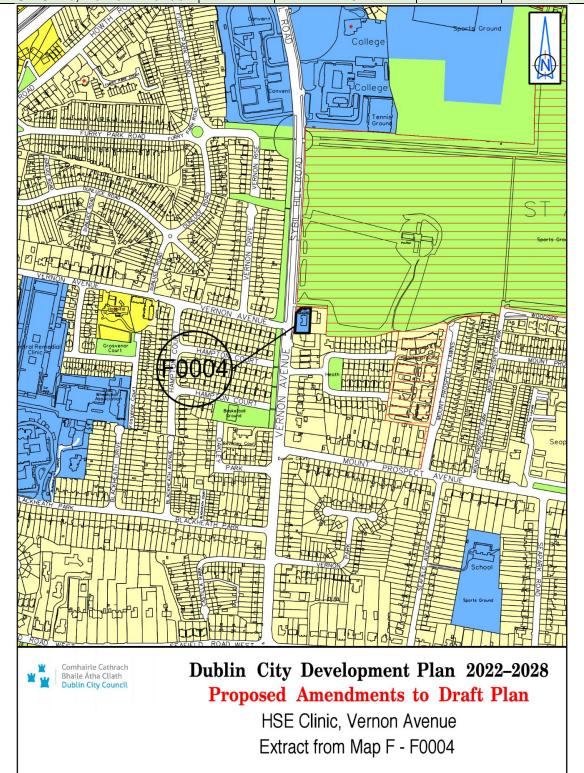

| Site Address              | Zoning<br>From | Zoning To | Map<br>Sheet | Map<br>Reference |
|---------------------------|----------------|-----------|--------------|------------------|
| HSE Clinic, Vernon Avenue | Z1             | Z15       | Map F        | F-0004           |