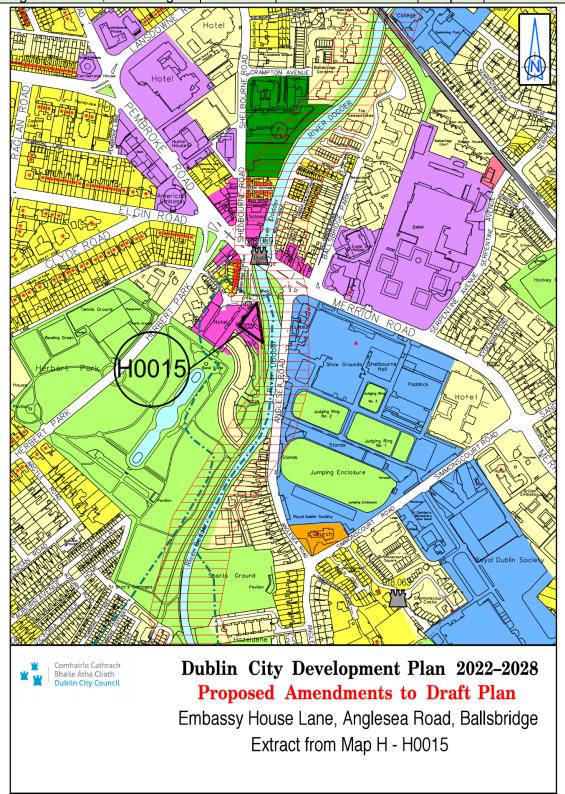

# Map Sheet H

| Site Address                                                                                | Zoning<br>From | Zoning To | Map Sheet | Map<br>Reference |
|---------------------------------------------------------------------------------------------|----------------|-----------|-----------|------------------|
| Rathmines Library                                                                           | Z4             | Z15       | Мар Н     | H-0002           |
| Rathmines Town Hall,<br>Rathmines Road                                                      | Z4             | Z15       | Мар Н     | H-0003           |
| Cathal Brugha Barracks                                                                      | Z15            | Z9        | Мар Н     | H-0004           |
| Merrion Graveyard - beside<br>Tara Tower, Merrion Road                                      | Z1             | Z9        | Мар Н     | H-0007           |
| Former St. Mary's College,<br>Bloomfield Avenue,<br>Donnybrook, Dublin 4                    | Z15            | Z12       | Мар Н     | H-0008           |
| Circle K, Sandford Road                                                                     | Z1             | Z3        | Мар Н     | H-0011           |
| Former Church of Ireland<br>College Educational Lands,<br>Rathmines Road Upper,<br>Dublin 6 | <b>Z</b> 9     | Z15       | Мар Н     | H-0012           |
| Circle K, Martello, Strand<br>Road, Dublin 4                                                | Z1             | Z3        | Мар Н     | H-0013           |
| Embassy House Lane,<br>Anglesea Road, Ballsbridge                                           | Z4/Z9          | Z4        | Мар Н     | H-0015           |
| Energia Park, Donnybrook<br>Road, Dublin 4                                                  | <b>Z</b> 9     | Z1        | Мар Н     | H-0018           |
| Milltown Park, Sandford Road,<br>Dublin 6                                                   | Z15            | Z12       | Мар Н     | H-0023           |

| Site Address               | Zoning<br>From | Zoning To | Map<br>Sheet | Map<br>Reference |
|----------------------------|----------------|-----------|--------------|------------------|
| Embassy House Lane,        |                |           |              |                  |
| Anglesea Road, Ballsbridge | Z4/Z9          | Z4        | Map H        | H-0015           |