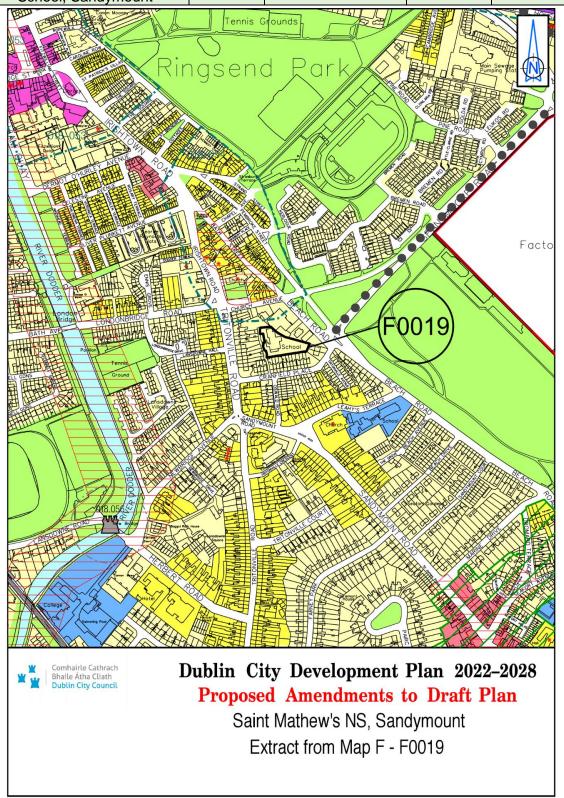

| Site Address                             | Zoning<br>From | Zoning To | Map<br>Sheet | Map<br>Reference |
|------------------------------------------|----------------|-----------|--------------|------------------|
| St. Mathew's National School, Sandymount | Z15            | Z1        | Map F        | F-0019           |