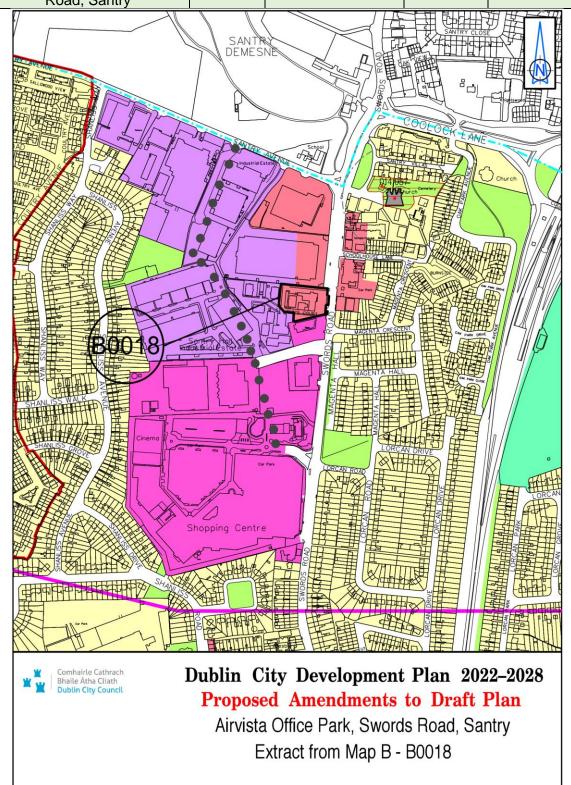

| Site Address                                 | Zoning<br>From | Zoning To | Map<br>Sheet | Map<br>Reference |
|----------------------------------------------|----------------|-----------|--------------|------------------|
| Airvista Office Park, Swords<br>Road, Santry | Z3/ Z6         | Z3        | Мар В        | B-0018           |