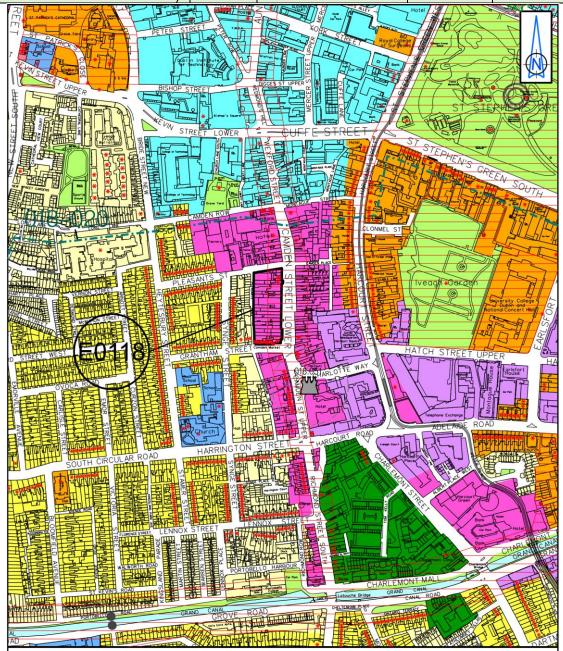

| Site Address                  | Zoning<br>From | Zoning To | Map<br>Sheet | Map<br>Reference |
|-------------------------------|----------------|-----------|--------------|------------------|
| West Side of Camden Street    |                |           |              |                  |
| Lower (between Grantham       | Z1             | Z4        | Map E        | E-0118           |
| Street and Pleasant's Street) |                |           |              |                  |

West Side of Camden Street Lower, (between Grantham Street and Pleasant's Street) Extract from Map E - E0118

| Site Address                                   | Zoning<br>From | Zoning To | Map<br>Sheet | Map<br>Reference |
|------------------------------------------------|----------------|-----------|--------------|------------------|
| Damer Court, 35-47 Wellington Street Upper, D1 | Z15            | Z1        | Мар Е        | E-0119           |