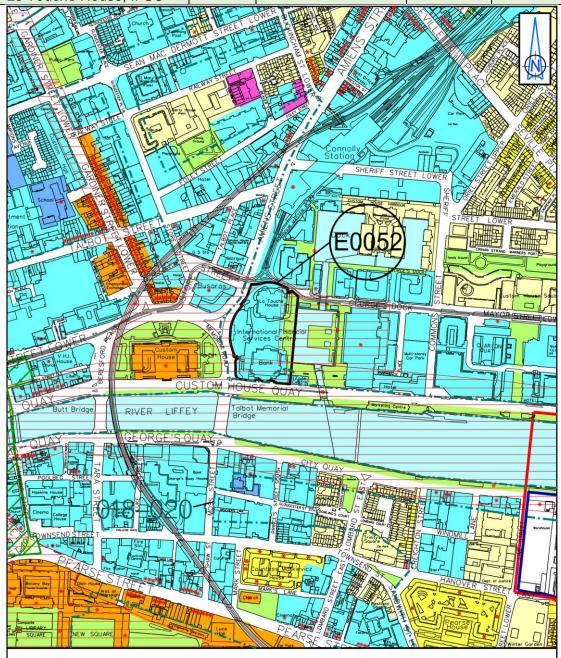

| Site Address          | Zoning<br>From | Zoning To | Map<br>Sheet | Map<br>Reference |
|-----------------------|----------------|-----------|--------------|------------------|
| Le Touche House, IFSC | Z5/Z9          | Z9/Z5     | Мар Е        | E-0052           |

Le Touch House, IFSC Extract from Map E - E0052

| Site Address              | Zoning<br>From | Zoning To | Map<br>Sheet | Map<br>Reference |
|---------------------------|----------------|-----------|--------------|------------------|
| Marrowbone Lane, Dublin 8 | Z9/Z14         | Z14       | Map E        | E-0055           |