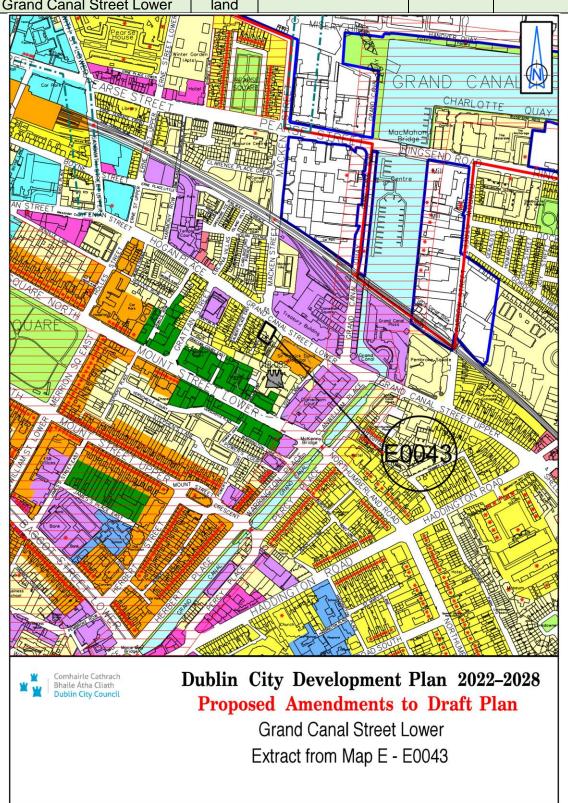

| Site Address             | Zoning<br>From       | Zoning To | Map<br>Sheet | Map<br>Reference |
|--------------------------|----------------------|-----------|--------------|------------------|
| Grand Canal Street Lower | Z2/<br>White<br>land | Z1        | Мар Е        | E-0043           |