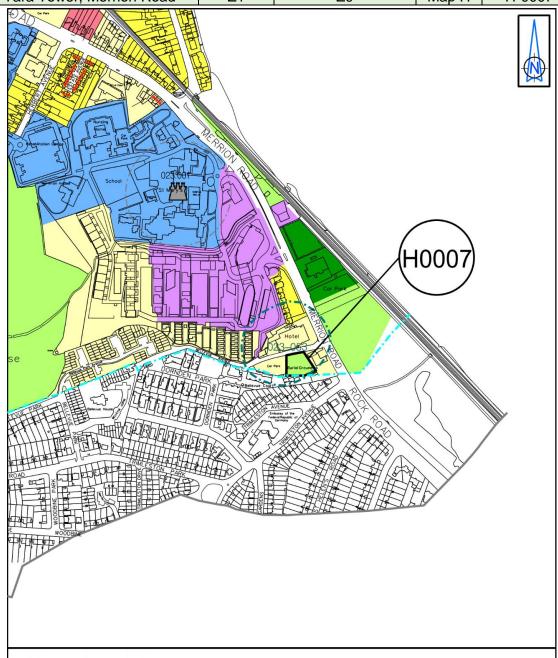

| Site Address               | Zoning<br>From | Zoning To  | Map<br>Sheet | Map<br>Reference |
|----------------------------|----------------|------------|--------------|------------------|
| Merrion Graveyard - beside |                |            |              |                  |
| Tara Tower, Merrion Road   | Z1             | <b>Z</b> 9 | Map H        | H-0007           |

Merrion Graveyard - beside Tara Tower, Merrion Road Extract from Map H - H0007

| Site Address                                     | Zoning<br>From | Zoning To | Map<br>Sheet | Map<br>Reference |
|--------------------------------------------------|----------------|-----------|--------------|------------------|
| Former St. Mary's College,<br>Bloomfield Avenue, |                |           |              |                  |
| Donnybrook, Dublin 4                             | Z15            | Z12       | Мар Н        | H-0008           |