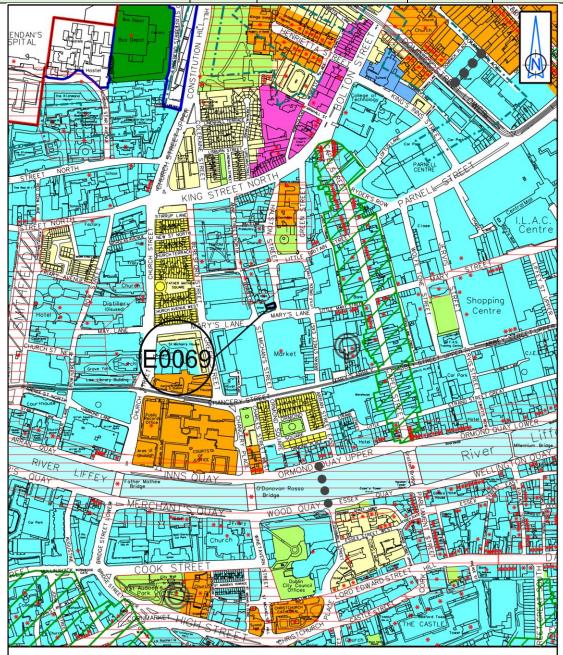

Presentation Primary School, George's Hill, Halston Street, Dublin 7 Extract from Map E - E0069

| Site Address                     | Zoning<br>From | Zoning To  | Map<br>Sheet | Map<br>Reference |
|----------------------------------|----------------|------------|--------------|------------------|
| Pembroke Gardens,<br>Ballsbridge | Z1             | <b>Z</b> 9 | Мар Е        | E-0071           |