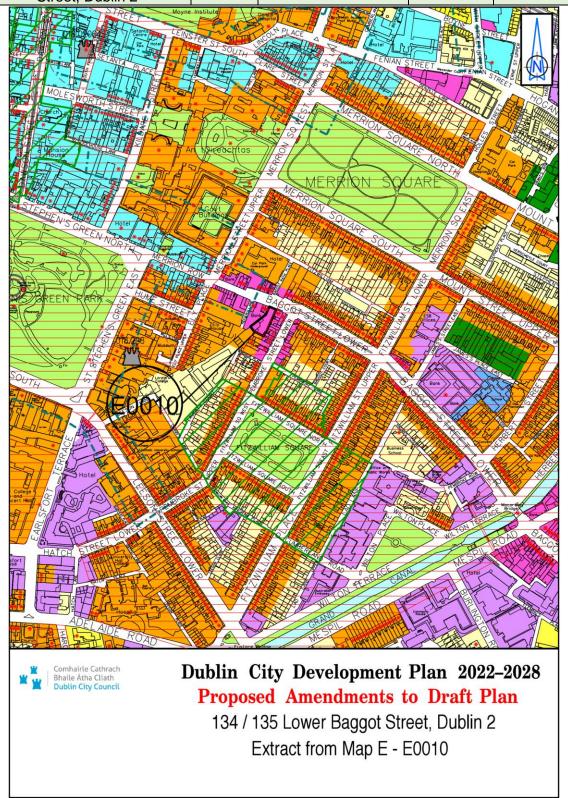

| Site Address                             | Zoning<br>From | Zoning To | Map<br>Sheet | Map<br>Reference |
|------------------------------------------|----------------|-----------|--------------|------------------|
| 134/135 Lower Baggot<br>Street, Dublin 2 | Z4/ Z8         | Z4        | Map E        | E-0010           |