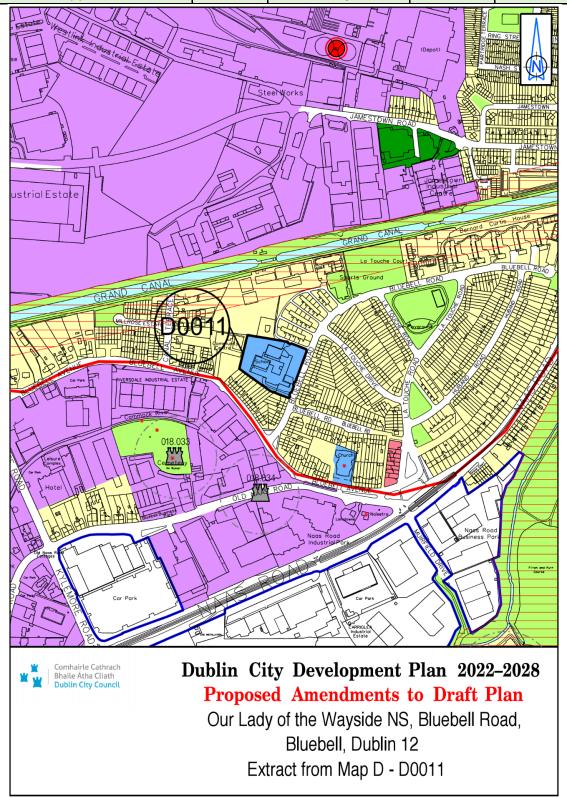

### Map Sheet D

| Site Address                                                          | Zoning From | Zoning To | Map<br>Sheet | Map<br>Reference |
|-----------------------------------------------------------------------|-------------|-----------|--------------|------------------|
| Chapelizod Bypass /<br>Rossmore Drive,<br>Kylemore Road, Dublin<br>20 | <b>Z</b> 6  | Z10       | Map D        | D-0004           |
| Our Lady of the Wayside<br>NS, Bluebell Road,<br>Bluebell, Dublin 12  | Z1          | Z15       | Map D        | D-0011           |
| St. Patricks NS,<br>Chapelizod Village,<br>Dublin 20                  | Z1          | Z15       | Map D        | D-0012           |

| Site Address                | Zoning<br>From | Zoning To | Map<br>Sheet | Map<br>Reference |
|-----------------------------|----------------|-----------|--------------|------------------|
| Our Lady of the Wayside NS, |                |           |              |                  |
| Bluebell Road, Bluebell,    |                |           | Map D        | D-0011           |
| Dublin 12                   | <b>Z</b> 1     | Z15       | Wap D        | D 0011           |