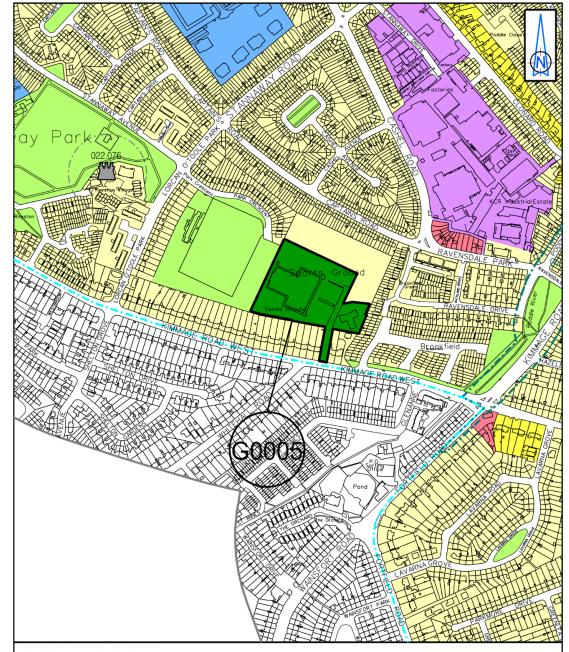

| Site Address              | Zoning<br>From | Zoning To | Map<br>Sheet | Map<br>Reference |
|---------------------------|----------------|-----------|--------------|------------------|
| Ben Dunne Gym and Former  |                |           |              |                  |
| Art Gallery, Kimmage Road |                |           |              |                  |
| West                      | Z1 / Z9        | Z10       | Map G        | G-0005           |

Ben Dunne Gym & Former Art Gallery,
Kimmage Road West

Extract from Map G - G0005

| Site Address                 | Zoning<br>From | Zoning To | Map<br>Sheet | Map<br>Reference |
|------------------------------|----------------|-----------|--------------|------------------|
| Brook's Builders Merchants / |                |           |              |                  |
| Naas Road Industrial Estate, |                |           |              |                  |
| Naas Road                    | Z6             | Z14       | Map G        | G-0009           |