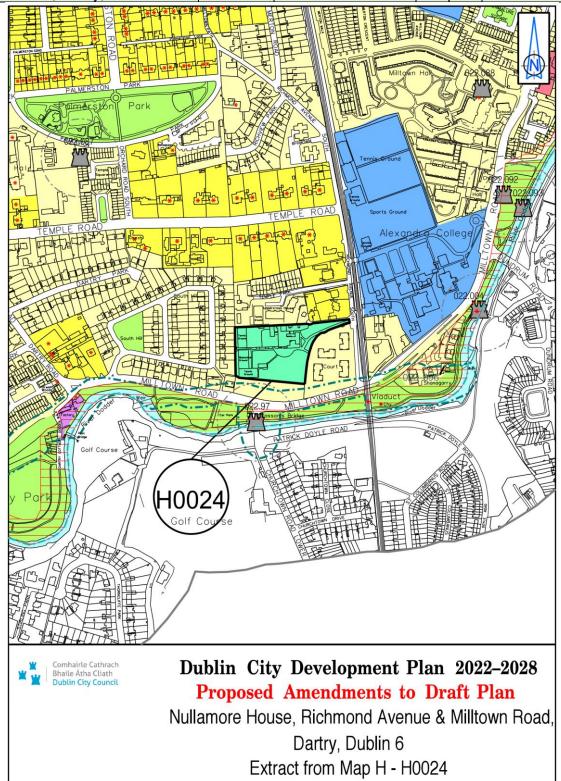

| Nullamore House, Richmond<br>Avenue South and Milltown<br>Road, Dartry, Dublin 6 | Z15 | Z12 | Мар Н | H-0024 |
|----------------------------------------------------------------------------------|-----|-----|-------|--------|
| Neville Road                                                                     | Z1  | Z2  | Мар Н | H-0026 |
| St. Conleth's College, 28 Clyde<br>Road, Ballsbridge, Dublin 4                   | Z2  | Z15 | Мар Н | H-0031 |
| Muckross Park House,<br>Marlborough Road,<br>Donnybrook, Dublin 4                | Z15 | Z12 | Мар Н | H-0036 |
| Catholic Church of the Mary<br>Immaculate Rathmines Rd.<br>Lower                 | Z2  | Z15 | Мар Н | H-0038 |
| Rathgar Catholic Church of the Three Patrons                                     | Z2  | Z15 | Мар Н | H-0039 |
| Methodist Church, Brighton<br>Road, Rathgar Road                                 | Z2  | Z15 | Мар Н | H-0040 |
| Christ Church of Ireland,<br>Rathgar                                             | Z2  | Z15 | Мар Н | H-0041 |
| Church of Our Lady of the Rosary, Harold's Cross Road                            | Z2  | Z15 | Мар Н | H-0042 |

| Site Address              | Zoning<br>From | Zoning To | Map<br>Sheet | Map<br>Reference |
|---------------------------|----------------|-----------|--------------|------------------|
| Nullamore House, Richmond |                |           |              |                  |
| Avenue South and Milltown |                |           |              |                  |
| Road, Dartry, Dublin 6    | Z15            | Z12       | Map H        | H-0024           |