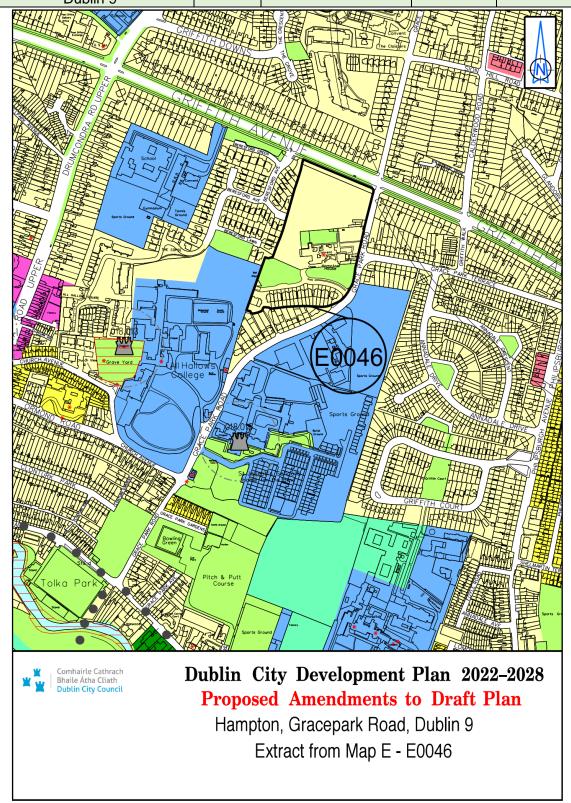

| Site Address                          | Zoning<br>From | Zoning To | Map<br>Sheet | Map<br>Reference |
|---------------------------------------|----------------|-----------|--------------|------------------|
| Hampton, Grace Park Road,<br>Dublin 9 | Z9/Z15         | Z1/Z9     | Мар Е        | E-0046           |