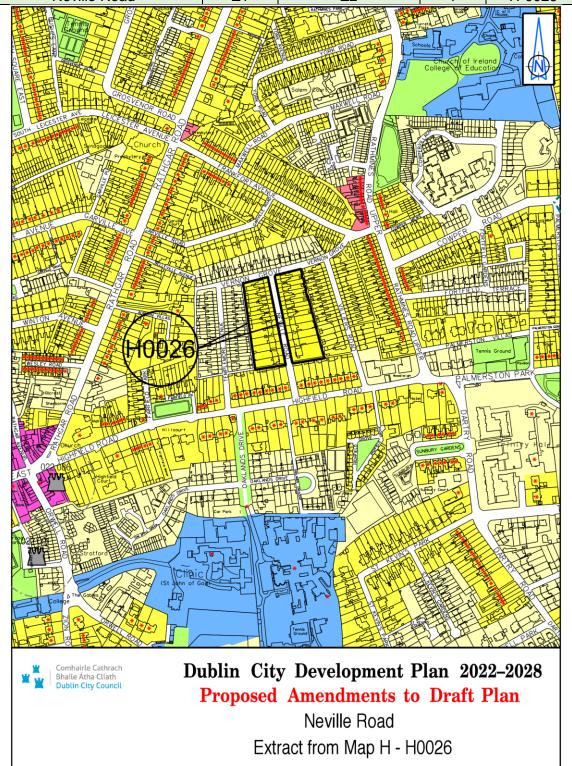

| Nullamore House, Richmond<br>Avenue South and Milltown<br>Road, Dartry, Dublin 6 | Z15 | Z12 | Мар Н | H-0024 |
|----------------------------------------------------------------------------------|-----|-----|-------|--------|
| Neville Road                                                                     | Z1  | Z2  | Мар Н | H-0026 |
| St. Conleth's College, 28 Clyde<br>Road, Ballsbridge, Dublin 4                   | Z2  | Z15 | Мар Н | H-0031 |
| Muckross Park House,<br>Marlborough Road,<br>Donnybrook, Dublin 4                | Z15 | Z12 | Мар Н | H-0036 |
| Catholic Church of the Mary<br>Immaculate Rathmines Rd.<br>Lower                 | Z2  | Z15 | Мар Н | H-0038 |
| Rathgar Catholic Church of the Three Patrons                                     | Z2  | Z15 | Мар Н | H-0039 |
| Methodist Church, Brighton<br>Road, Rathgar Road                                 | Z2  | Z15 | Мар Н | H-0040 |
| Christ Church of Ireland,<br>Rathgar                                             | Z2  | Z15 | Мар Н | H-0041 |
| Church of Our Lady of the Rosary, Harold's Cross Road                            | Z2  | Z15 | Мар Н | H-0042 |

| Site Address | Zoning<br>From | Zoning To | Map<br>Sheet | Map<br>Reference |
|--------------|----------------|-----------|--------------|------------------|
| Neville Road | Z1             | Z2        | Мар Н        | H-0026           |