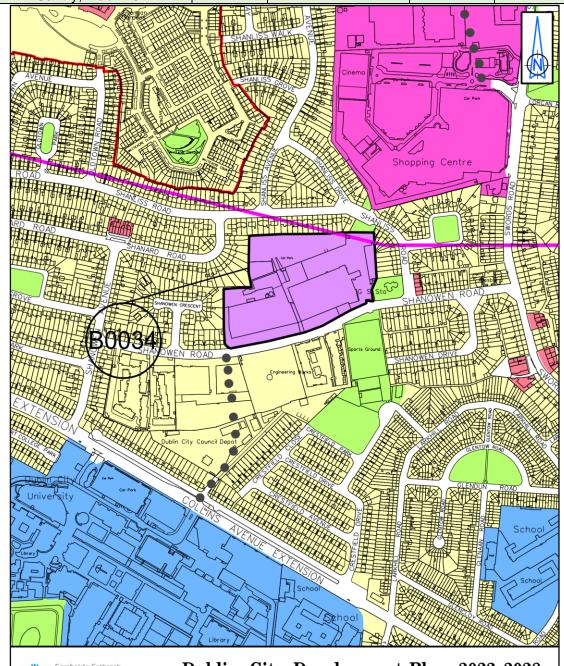

| Site Address                                  | Zoning<br>From | Zoning To | Map<br>Sheet | Map<br>Reference |
|-----------------------------------------------|----------------|-----------|--------------|------------------|
| Shanowen (northern part),<br>Santry, Dublin 9 | Z1             | Z6        | Мар В        | B-0034           |

#### Dublin City Development Plan 2022–2028 Proposed Amendments to Draft Plan

Shanowen (Northern Part) / Santry, Dublin 9 Extract from Map B - B0034

| Site Address                                                        | Zoning<br>From | Zoning To | Map<br>Sheet | Map<br>Reference |
|---------------------------------------------------------------------|----------------|-----------|--------------|------------------|
| St. Brigid's Church and<br>Community Hall, Howth<br>Road, Killester | Z1             | Z15       | Мар В        | B-0038           |