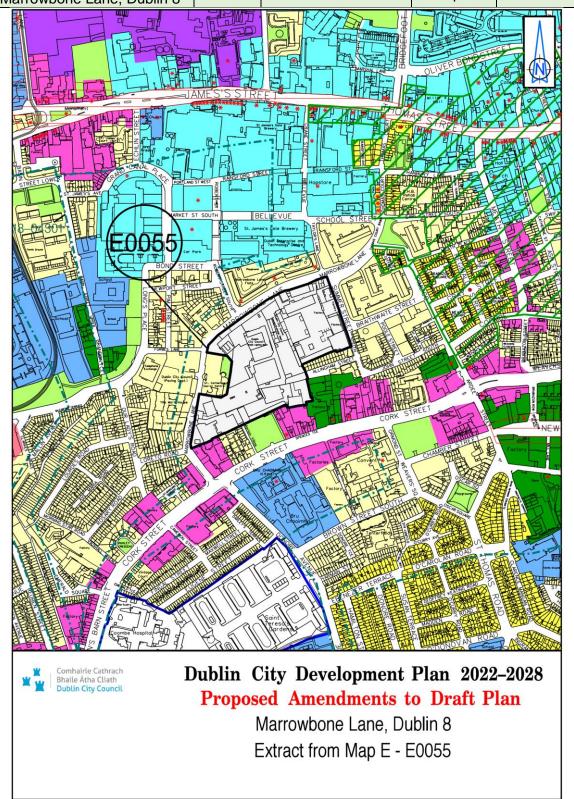

Le Touch House, IFSC Extract from Map E - E0052

| Site Address              | Zoning<br>From | Zoning To | Map<br>Sheet | Map<br>Reference |
|---------------------------|----------------|-----------|--------------|------------------|
| Marrowbone Lane, Dublin 8 | Z9/Z14         | Z14       | Map E        | E-0055           |