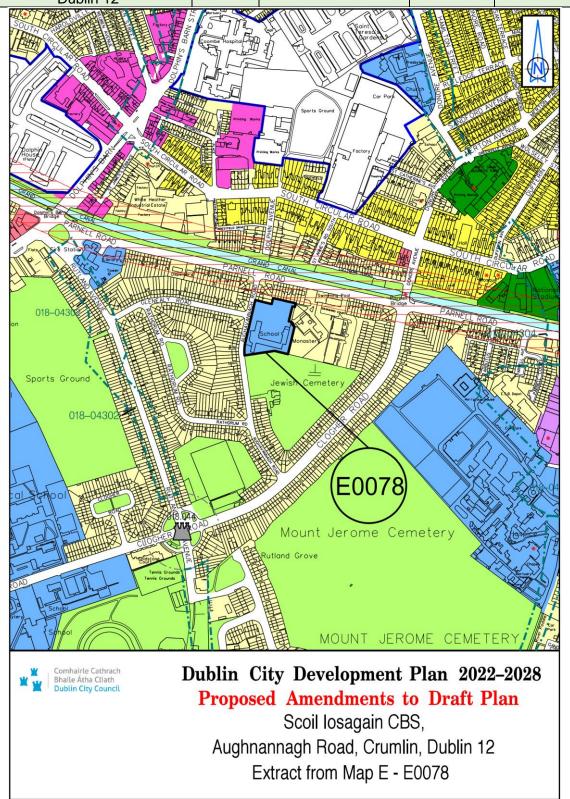

| Site Address              | Zoning<br>From | Zoning To | Map<br>Sheet | Map<br>Reference |
|---------------------------|----------------|-----------|--------------|------------------|
| Scoil Iosagain CBS,       |                |           |              |                  |
| Aughnannagh Road, Crumlin | Z1             | Z15       | Map E        | E-0078           |
| Dublin 12                 |                |           |              |                  |