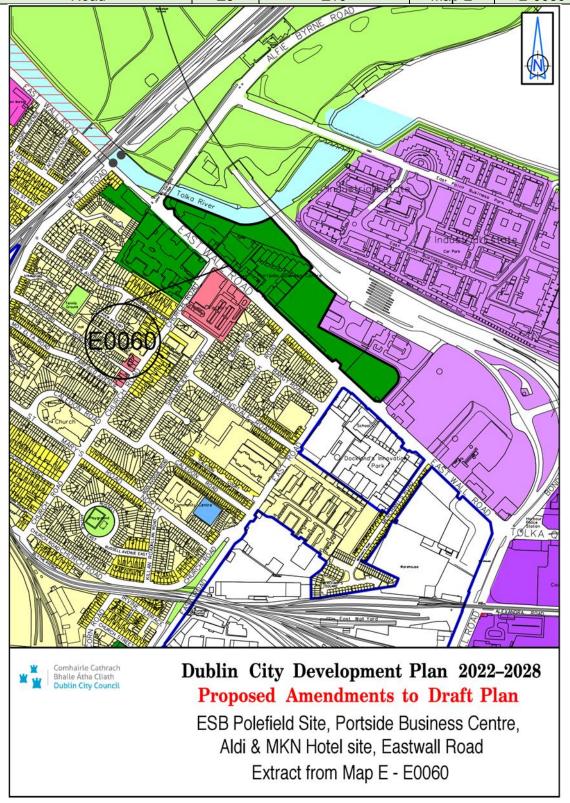

| Site Address                 | Zoning<br>From | Zoning To | Map<br>Sheet | Map<br>Reference |
|------------------------------|----------------|-----------|--------------|------------------|
| ESB Polefield Site, Portside |                |           |              |                  |
| Business Centre, Aldi and    |                |           |              |                  |
| MKN Hotel site, East Wall    |                |           |              |                  |
| Road                         | Z6             | Z10       | Map E        | E-0060           |