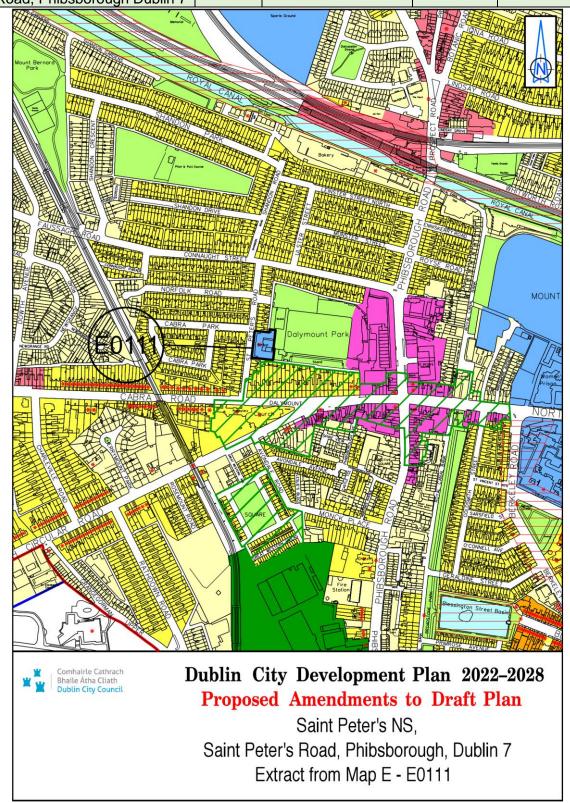

| Site Address                                              | Zoning<br>From | Zoning To | Map<br>Sheet | Map<br>Reference |
|-----------------------------------------------------------|----------------|-----------|--------------|------------------|
| St. Peter's NS, St. Peters<br>Road, Phibsborough Dublin 7 | Z2             | Z15       | Мар Е        | E-0111           |