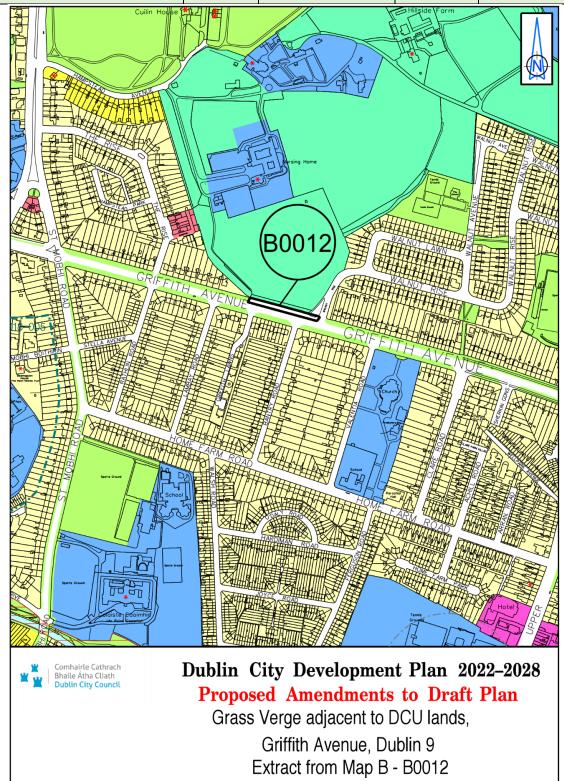

Extract from Map B - B0010

| Site Address                                                | Zoning<br>From | Zoning To  | Map<br>Sheet | Map<br>Reference |
|-------------------------------------------------------------|----------------|------------|--------------|------------------|
| Grass Verge adjacent to DCU lands, Griffith Avenue Dublin 9 | Z9             | White Land | Мар В        | B-0012           |