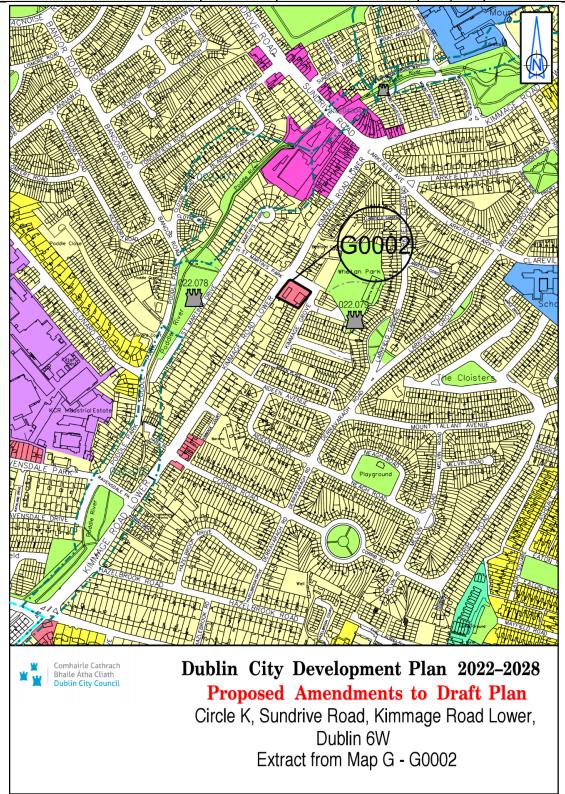

| Circle K, Sundrive Road,<br>Kimmage Road Lower<br>Dublin 6W                  | Z1      | Z3  | Map G | G-0002 |
|------------------------------------------------------------------------------|---------|-----|-------|--------|
| Ben Dunne Gym and<br>Former Art Gallery,<br>Kimmage Road West                | Z1 / Z9 | Z10 | Map G | G-0005 |
| Brook's Builders<br>Merchants / Naas Road<br>Industrial Estate, Naas<br>Road | Z6      | Z14 | Map G | G-0009 |