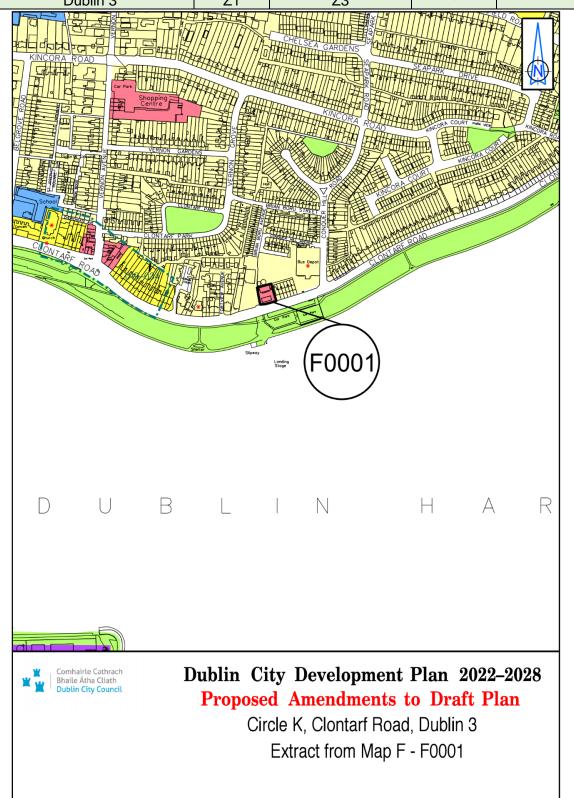

| Site Address                         | Zoning<br>From | Zoning To | Map<br>Sheet | Map<br>Reference |
|--------------------------------------|----------------|-----------|--------------|------------------|
| Circle K, Clontarf Road,<br>Dublin 3 | Z1             | Z3        | Map F        | F-0001           |