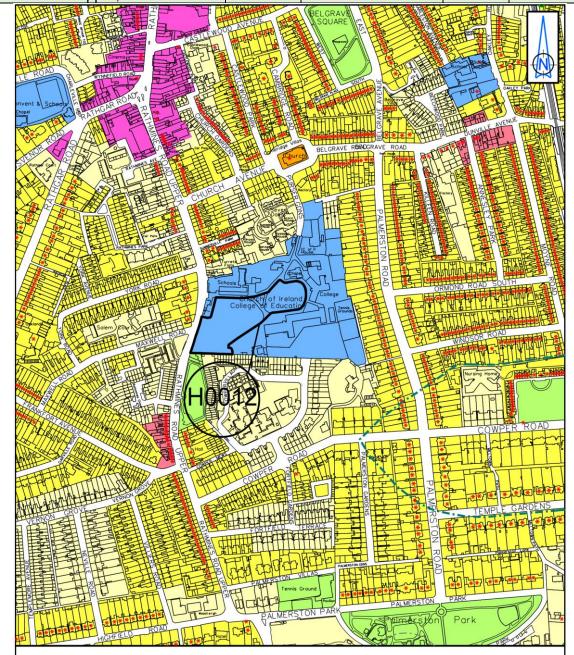

# Proposed Amendments to Draft Plan

Circle K, Sandford Road Extract from Map H - H0011

| Site Address                     | Zoning<br>From | Zoning To | Map<br>Sheet | Map<br>Reference |
|----------------------------------|----------------|-----------|--------------|------------------|
| Former Church of Ireland College |                |           |              | H-0012           |
| Educational Lands, Rathmines     |                |           | Map H        |                  |
| Road Upper, Dublin 6             | Z9             | Z15       |              |                  |

# Dublin City Development Plan 2022–2028 Proposed Amendments to Draft Plan

Former Church of Ireland College Educational Lands, Rathmines Road Upper, Dublin 6 Extract from Map H - H0012

| Site Address               | Zoning<br>From | Zoning To | Map<br>Sheet | Map<br>Reference |
|----------------------------|----------------|-----------|--------------|------------------|
| Circle K, Martello, Strand |                |           |              |                  |
| Road, Dublin 4             | Z1             | Z3        | Map H        | H-0013           |