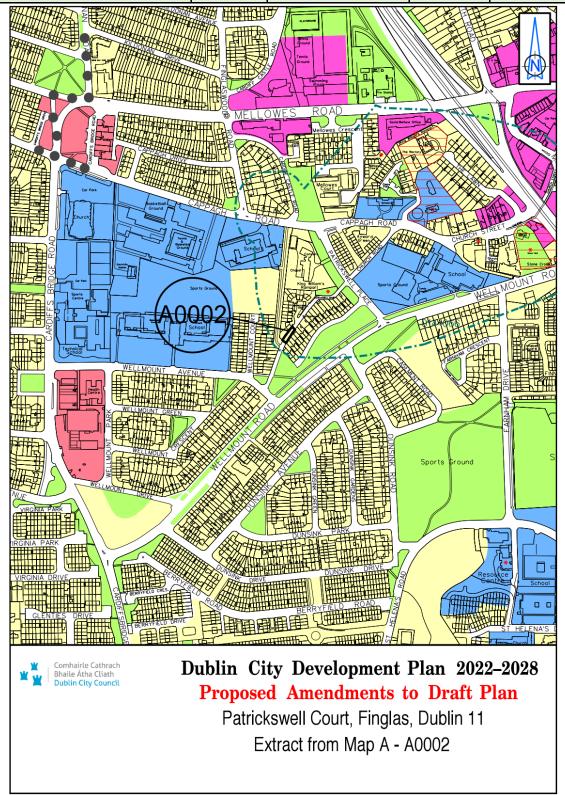

| Site Address                           | Zoning<br>From | Zoning To | Map<br>Sheet | Map<br>Reference |
|----------------------------------------|----------------|-----------|--------------|------------------|
| Patrickswell Court, Finglas, Dublin 11 | Z9             | Z1        | Map A        | A-0002           |