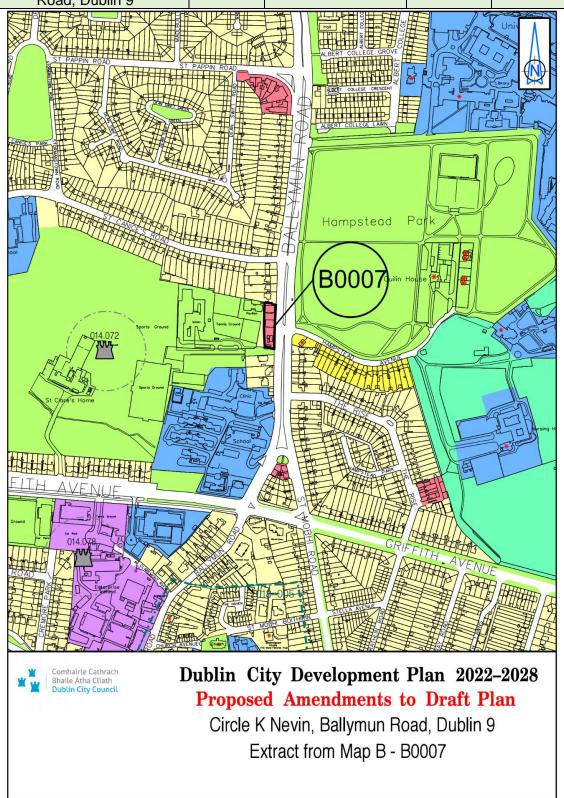

| Site Address                               | Zoning<br>From | Zoning To | Map<br>Sheet | Map<br>Reference |
|--------------------------------------------|----------------|-----------|--------------|------------------|
| Circle K Nevin, Ballymun<br>Road, Dublin 9 | Z1             | Z3        | Map B        | B-0007           |