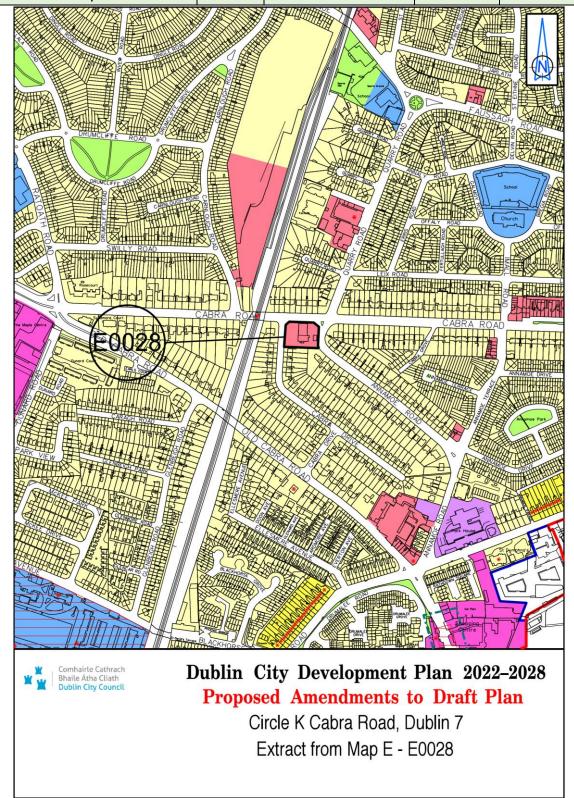

| Site Address                   | Zoning<br>From | Zoning To | Map<br>Sheet | Map<br>Reference |
|--------------------------------|----------------|-----------|--------------|------------------|
| Circle K, Cabra Road, Dublin 7 | Z1             | Z3        | Map E        | E-0028           |