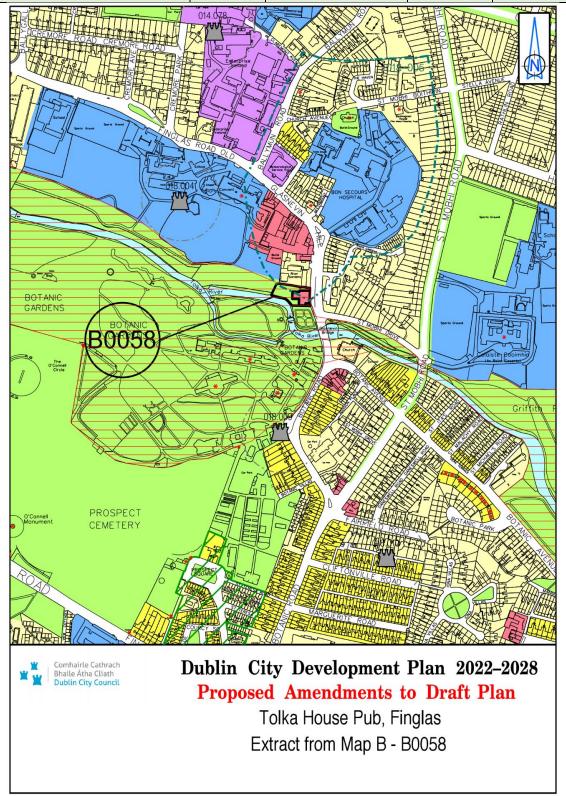

| Site Address             | Zoning<br>From | Zoning To | Map<br>Sheet | Map<br>Reference |
|--------------------------|----------------|-----------|--------------|------------------|
| Tolka House Pub, Finglas | Z1             | Z3 / Z9   | Мар В        | B-0058           |