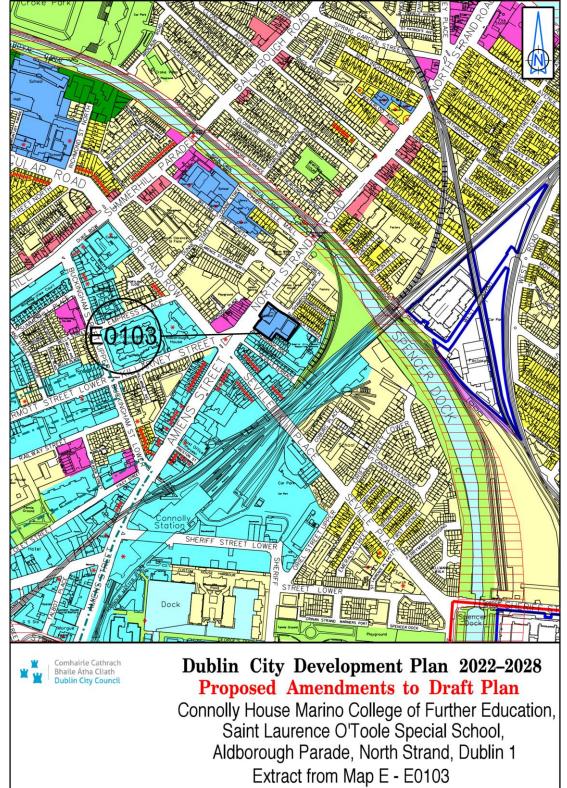

| Site Address                                                                                                                            | Zoning<br>From | Zoning To | Map<br>Sheet | Map<br>Reference |
|-----------------------------------------------------------------------------------------------------------------------------------------|----------------|-----------|--------------|------------------|
| Connolly House, Marino College of<br>Further Education & St. Laurence<br>O'Toole Special School, Aldborough<br>Parade, North Strand, D1 | <b>Z</b> 5     | Z15       | Мар Е        | E-0103           |